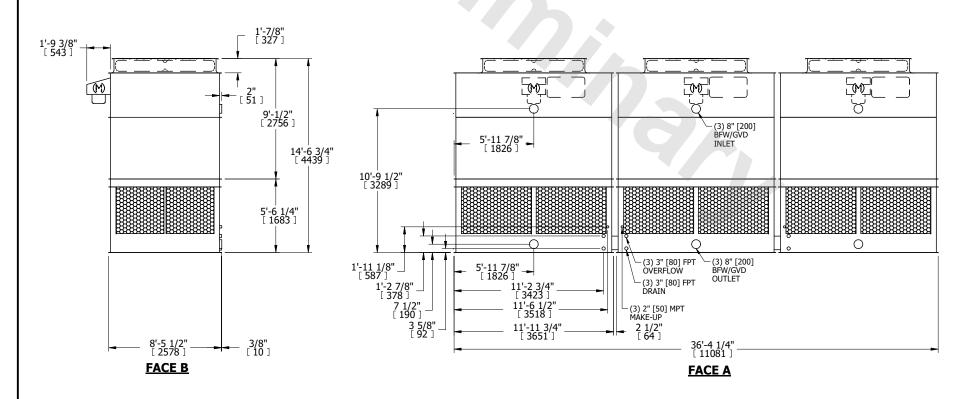

## NOTES:

- 1. (M)- FAN MOTOR LOCATION
- 2. HÉAVIEST SECTION IS UPPER SECTION
- 3. MPT DENOTES MALE PIPE THREAD FPT DENOTES FEMALE PIPE THREAD BFW DENOTES BEVELED FOR WELDING GVD DENOTES GROOVED FLG DENOTES FLANGE
- 4. +UNIT WEIGHT DOES NOT INCLUDE ACCESSORIES (SEE ACCESSORY DRAWINGS)
- 5. MAKE-UP WATER PRESSURE 20 psi MIN [137 kPa], 50 psi MAX [344 kPa]
- 6. 3/4" [19MM] DIA. MOUNTING HOLES. REFER TO RECOMENDED STEEL SUPPORT DRAWING.
- 7. DIMENSIONS LISTED AS FOLLOWS: ENGLISH FT-IN [METRIC] [mm]

FACE B PLAN VIEW

## FACE A