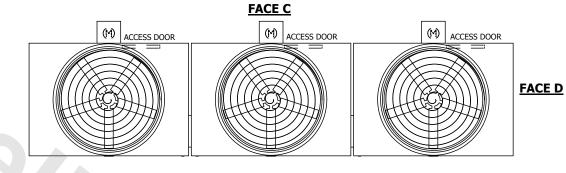

## NOTES:

- 1. (M)- FAN MOTOR LOCATION
- 2. HÉAVIEST SECTION IS UPPER SECTION
- 3. MPT DENOTES MALE PIPE THREAD FPT DENOTES FEMALE PIPE THREAD BFW DENOTES BEVELED FOR WELDING GVD DENOTES GROOVED FLG DENOTES FLANGE
- 4. +UNIT WEIGHT DOES NOT INCLUDE ACCESSORIES (SEE ACCESSORY DRAWINGS)
- 5. MAKE-UP WATER PRESSURE 20 psi MIN [137 kPa], 50 psi MAX [344 kPa]
- 6. 3/4" [19MM] DIA. MOUNTING HOLES. REFER TO RECOMENDED STEEL SUPPORT DRAWING.
- 7. DIMENSIONS LISTED AS FOLLOWS: ENGLISH FT-IN [METRIC] [mm]

FACE B PLAN VIEW