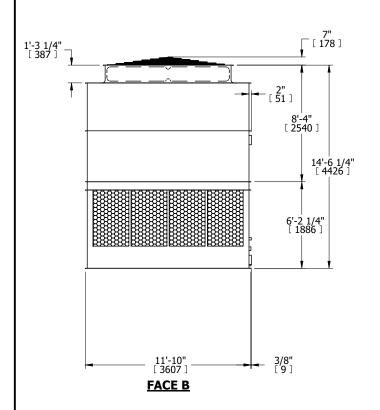

## **FACE C**

FACE B

**FACE D** 

**FACE A** 

SHIPPING WEIGHT 15080 lbs+ [6845] kg+ OPERATING WEIGHT 27500 lbs+ [12475] kg+ HEAVIEST SECTION WEIGHT 5000 lbs+ [2270] kg+ NO. OF SHIPPING SECTIONS 4 DRAWN BY: KDS