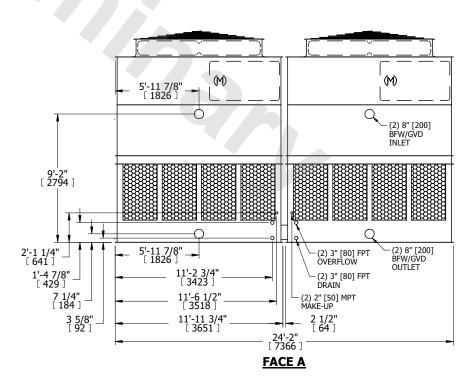

## NOTES:

- 1. (M)- FAN MOTOR LOCATION
- 2. HÉAVIEST SECTION IS UPPER SECTION
- 3. MPT DENOTES MALE PIPE THREAD FPT DENOTES FEMALE PIPE THREAD BFW DENOTES BEVELED FOR WELDING GVD DENOTES GROOVED FLG DENOTES FLANGE
- 4. +UNIT WEIGHT DOES NOT INCLUDE ACCESSORIES (SEE ACCESSORY DRAWINGS)
- 5. MAKE-UP WATER PRESSURE 20 psi MIN [137 kPa], 50 psi MAX [344 kPa]
- 6. 3/4" [19MM] DIA. MOUNTING HOLES. REFER TO RECOMMENDED STEEL SUPPORT DRAWING
- 7. DIMENSIONS LISTED AS FOLLOWS: ENGLISH FT-IN [METRIC] [mm]

## **FACE C**

FACE B

**FACE D** 

**FACE A** 

SHIPPING WEIGHT 15080 lbs+ [6845] kg+ OPERATING WEIGHT 27500 lbs+ [12475] kg+ HEAVIEST SECTION WEIGHT 5000 lbs+ [2270] kg+ NO. OF SHIPPING SECTIONS 4 DRAWN BY: KDS