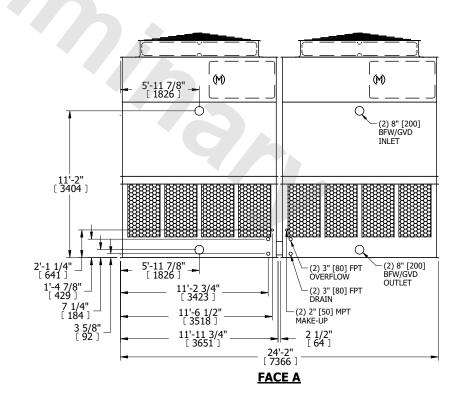

## NOTES:

- 1. (M)- FAN MOTOR LOCATION
- 2. HÉAVIEST SECTION IS UPPER SECTION
- 3. MPT DENOTES MALE PIPE THREAD FPT DENOTES FEMALE PIPE THREAD BFW DENOTES BEVELED FOR WELDING GVD DENOTES GROOVED FLG DENOTES FLANGE
- 4. +UNIT WEIGHT DOES NOT INCLUDE ACCESSORIES (SEE ACCESSORY DRAWINGS)
- 5. MAKE-UP WATER PRESSURE 20 psi MIN [137 kPa], 50 psi MAX [344 kPa]
- 6. 3/4" [19MM] DIA. MOUNTING HOLES. REFER TO RECOMMENDED STEEL SUPPORT DRAWING
- 7. DIMENSIONS LISTED AS FOLLOWS: ENGLISH FT-IN [METRIC] [mm]

## FACE C

FACE D

**FACE A** 

SHIPPING WEIGHT 17240 lbs+ [7820] kg+ OPERATING WEIGHT 29660 lbs+ [13455] kg+ HEAVIEST SECTION WEIGHT 6080 lbs+ [2760] kg+ NO. OF SHIPPING SECTIONS 4 DRAWN BY: KDS