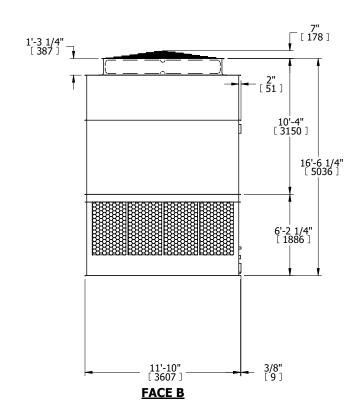

## NOTES:

- 1. (M)- FAN MOTOR LOCATION
- 2. HÉAVIEST SECTION IS UPPER SECTION
- 3. MPT DENOTES MALE PIPE THREAD FPT DENOTES FEMALE PIPE THREAD BFW DENOTES BEVELED FOR WELDING GVD DENOTES GROOVED FLG DENOTES FLANGE
- 4. +UNIT WEIGHT DOES NOT INCLUDE ACCESSORIES (SEE ACCESSORY DRAWINGS)
- 5. MAKE-UP WATER PRESSURE 20 psi MIN [137 kPa], 50 psi MAX [344 kPa]
- 6. 3/4" [19MM] DIA. MOUNTING HOLES. REFER TO RECOMMENDED STEEL SUPPORT DRAWING
- 7. DIMENSIONS LISTED AS FOLLOWS: ENGLISH FT-IN [METRIC] [mm]

## FACE C

FACE D

**FACE A** 

SHIPPING WEIGHT 17240 lbs+ [7820] kg+ OPERATING WEIGHT 29660 lbs+ [13455] kg+ HEAVIEST SECTION WEIGHT 6080 lbs+ [2760] kg+ NO. OF SHIPPING SECTIONS 4 DRAWN BY: KDS