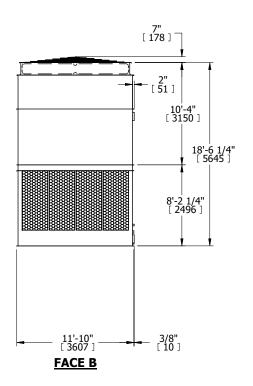

## **FACE C**

SHIPPING WEIGHT 37530 lbs+ [17025] kg+ OPERATING WEIGHT 65340 lbs+ [29640] kg+ HEAVIEST SECTION WEIGHT 8330 lbs+ [3780] kg+ NO. OF SHIPPING SECTIONS 6 DRAWN BY: KDS