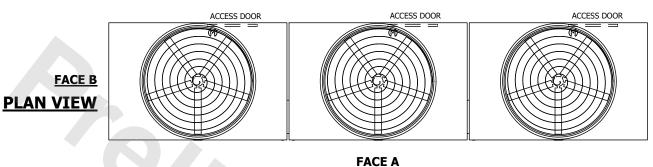

| UNIT    | JNIT COOLING TOWER |           |
|---------|--------------------|-----------|
| MODEL # | AT 312-4L54        | SCALE NTS |

EVAPCO, INC. Evapeo

DWG. # T3125448-DRD-ST REV. SERIAL # DATE 3/20/2025

FACE D

## NOTES:

- 1. (M)- FAN MOTOR LOCATION
- 2. HEAVIEST SECTION IS UPPER SECTION
- 3. MPT DENOTES MALE PIPE THREAD FPT DENOTES FEMALE PIPE THREAD BFW DENOTES BEVELED FOR WELDING GVD DENOTES GROOVED FLG DENOTES FLANGE
- 4. +UNIT WEIGHT DOES NOT INCLUDE ACCESSORIES (SEE ACCESSORY DRAWINGS)
- 5. MAKE-UP WATER PRESSURE 20 psi MIN [137 kPa], 50 psi MAX [344 kPa] 6. 3/4" [19MM] DIA. MOUNTING HOLES.
- 6. 3/4" [19MM] DIA. MOUNTING HOLES.
  REFER TO RECOMMENDED STEEL SUPPORT
  DRAWING
- 7. DIMENSIONS LISTED AS FOLLOWS: ENGLISH FT-IN [METRIC] [mm]

## **FACE C**







SHIPPING WEIGHT 37530 lbs+ [17025] kg+ OPERATING WEIGHT 65340 lbs+ [29640] kg+ HEAVIEST SECTION WEIGHT 8330 lbs+ [3780] kg+ NO. OF SHIPPING SECTIONS 6 DRAWN BY: KDS