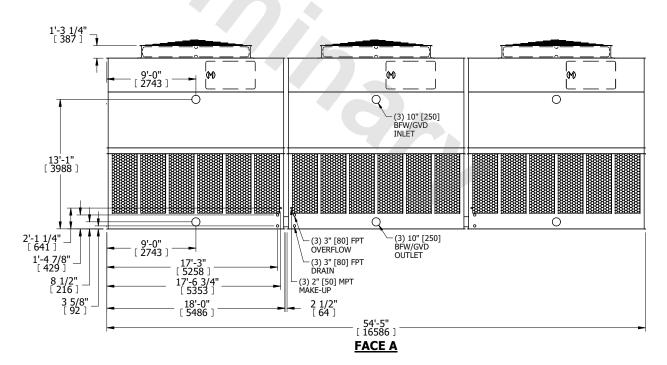

## NOTES:

- 1. (M)- FAN MOTOR LOCATION
- 2. HEAVIEST SECTION IS UPPER SECTION
- 3. MPT DENOTES MALE PIPE THREAD FPT DENOTES FEMALE PIPE THREAD BFW DENOTES BEVELED FOR WELDING GVD DENOTES GROOVED FLG DENOTES FLANGE
- 4. +UNIT WEIGHT DOES NOT INCLUDE ACCESSORIES (SEE ACCESSORY DRAWINGS)
- 5. MAKE-UP WATER PRESSURE 20 psi MIN [137 kPa], 50 psi MAX [344 kPa] 6. 3/4" [19MM] DIA. MOUNTING HOLES.
- 6. 3/4" [19MM] DIA. MOUNTING HOLES.
  REFER TO RECOMMENDED STEEL SUPPORT
  DRAWING
- 7. DIMENSIONS LISTED AS FOLLOWS: ENGLISH FT-IN [METRIC] [mm]

## **FACE C**

SHIPPING WEIGHT 37530 lbs+ [17025] kg+ OPERATING WEIGHT 65340 lbs+ [29640] kg+ HEAVIEST SECTION WEIGHT 8330 lbs+ [3780] kg+ NO. OF SHIPPING SECTIONS 6 DRAWN BY: KDS