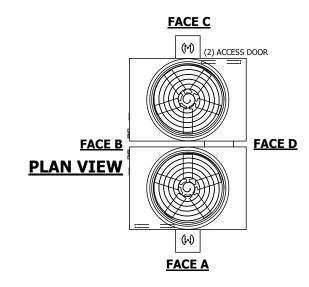

## NOTES:

- 1. (M)- FAN MOTOR LOCATION
- 2. HÉAVIEST SECTION IS UPPER SECTION
- 3. MPT DENOTES MALE PIPE THREAD FPT DENOTES FEMALE PIPE THREAD BFW DENOTES BEVELED FOR WELDING GVD DENOTES GROOVED FLG DENOTES FLANGE
- 4. +UNIT WEIGHT DOES NOT INCLUDE ACCESSORIES (SEE ACCESSORY DRAWINGS)
- 5. MAKE-UP WATER PRESSURE 20 psi MIN [137 kPa], 50 psi MAX [344 kPa]
- 6. 3/4" [19MM] DIA. MOUNTING HOLES. REFER TO RECOMMENDED STEEL SUPPORT DRAWING
- 7. DIMENSIONS LISTED AS FOLLOWS: ENGLISH FT-IN [METRIC] [mm]