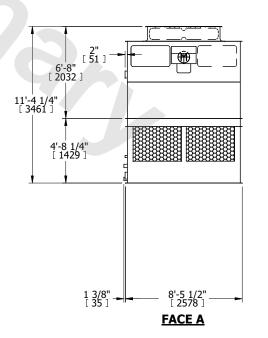

## NOTES:

- 1. (M)- FAN MOTOR LOCATION
- 2. HÉAVIEST SECTION IS UPPER SECTION
- 3. MPT DENOTES MALE PIPE THREAD FPT DENOTES FEMALE PIPE THREAD BFW DENOTES BEVELED FOR WELDING GVD DENOTES GROOVED FLG DENOTES FLANGE
- 4. +UNIT WEIGHT DOES NOT INCLUDE ACCESSORIES (SEE ACCESSORY DRAWINGS)
- 5. MAKE-UP WATER PRESSURE 20 psi MIN [137 kPa], 50 psi MAX [344 kPa]
- 6. 3/4" [19MM] DIA. MOUNTING HOLES. REFER TO RECOMMENDED STEEL SUPPORT DRAWING
- 7. DIMENSIONS LISTED AS FOLLOWS: ENGLISH FT-IN [METRIC] [mm]

 
 SHIPPING WEIGHT
 6360 lbs+ [2885] kg+
 OPERATING WEIGHT
 10440 lbs+ [4740] kg+
 HEAVIEST SECTION WEIGHT
 1990 lbs+ [905] kg+
 NO. OF SHIPPING SECTIONS
 4
 DRAWN BY: KDS