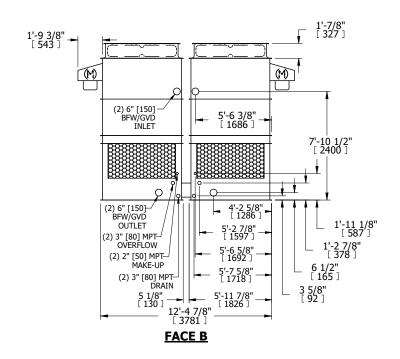

## NOTES:

- 1. (M)- FAN MOTOR LOCATION
- 2. HÉAVIEST SECTION IS UPPER SECTION
- 3. MPT DENOTES MALE PIPE THREAD FPT DENOTES FEMALE PIPE THREAD BFW DENOTES BEVELED FOR WELDING GVD DENOTES GROOVED FLG DENOTES FLANGE
- 4. +UNIT WEIGHT DOES NOT INCLUDE ACCESSORIES (SEE ACCESSORY DRAWINGS)
- 5. MAKE-UP WATER PRESSURE 20 psi MIN [137 kPa], 50 psi MAX [344 kPa]
- 6. 3/4" [19MM] DIA. MOUNTING HOLES. REFER TO RECOMMENDED STEEL SUPPORT DRAWING
- 7. DIMENSIONS LISTED AS FOLLOWS: ENGLISH FT-IN [METRIC] [mm]

 
 SHIPPING WEIGHT
 6360 lbs+ [2885] kg+
 OPERATING WEIGHT
 10440 lbs+ [4740] kg+
 HEAVIEST SECTION WEIGHT
 1990 lbs+ [905] kg+
 NO. OF SHIPPING SECTIONS
 4
 DRAWN BY: KDS