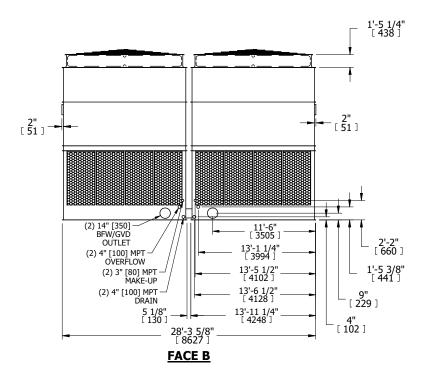

## NOTES:

**SHIPPING** 

WEIGHT

- 1. (M)- FAN MOTOR LOCATION
- 2. HÉAVIEST SECTION IS UPPER SECTION
- 3. MPT DENOTES MALE PIPE THREAD FPT DENOTES FEMALE PIPE THREAD BFW DENOTES BEVELED FOR WELDING GVD DENOTES GROOVED FLG DENOTES FLANGE PE DENOTES PLAIN END
- 4. +UNIT WEIGHT DOES NOT INCLUDE ACCESSORIES (SEE ACCESSORY DRAWINGS)
- 5. MAKE-UP WATER PRESSURE 20 psi MIN [137 kPa], 50 psi MAX [344 kPa]
- 3/4" [19MM] DIA. MOUNTING HOLES. REFER TO RECOMMENDED STEEL SUPPORT DRAWING
- 7. DIMENSIONS LISTED AS FOLLOWS: ENGLISH FT-IN [METRIC] [mm]