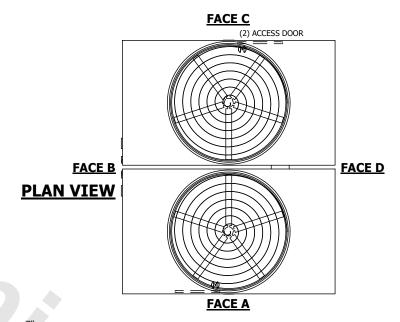

## NOTES:

**SHIPPING** 

WEIGHT

- 1. (M)- FAN MOTOR LOCATION
- 2. HÉAVIEST SECTION IS UPPER SECTION
- 3. MPT DENOTES MALE PIPE THREAD FPT DENOTES FEMALE PIPE THREAD BFW DENOTES BEVELED FOR WELDING GVD DENOTES GROOVED FLG DENOTES FLANGE PE DENOTES PLAIN END
- 4. +UNIT WEIGHT DOES NOT INCLUDE ACCESSORIES (SEE ACCESSORY DRAWINGS)
- 5. MAKE-UP WATER PRESSURE 20 psi MIN [137 kPa], 50 psi MAX [344 kPa]
- 3/4" [19MM] DIA. MOUNTING HOLES. REFER TO RECOMMENDED STEEL SUPPORT DRAWING
- 7. DIMENSIONS LISTED AS FOLLOWS: ENGLISH FT-IN [METRIC] [mm]