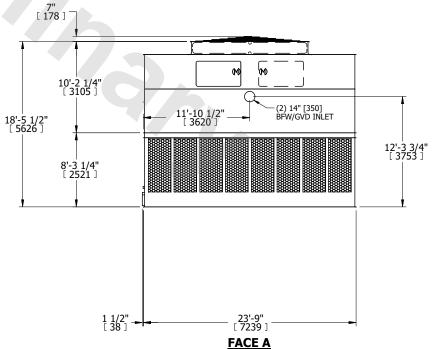

## NOTES:

**SHIPPING** 

WEIGHT

- 1. (M)- FAN MOTOR LOCATION
- 2. HÉAVIEST SECTION IS UPPER SECTION
- 3. MPT DENOTES MALE PIPE THREAD FPT DENOTES FEMALE PIPE THREAD BFW DENOTES BEVELED FOR WELDING GVD DENOTES GROOVED FLG DENOTES FLANGE PE DENOTES PLAIN END
- 4. +UNIT WEIGHT DOES NOT INCLUDE ACCESSORIES (SEE ACCESSORY DRAWINGS)
- 5. MAKE-UP WATER PRESSURE 20 psi MIN [137 kPa], 50 psi MAX [344 kPa]
- 3/4" [19MM] DIA. MOUNTING HOLES. REFER TO RECOMMENDED STEEL SUPPORT DRAWING
- 7. DIMENSIONS LISTED AS FOLLOWS: ENGLISH FT-IN [METRIC] [mm]