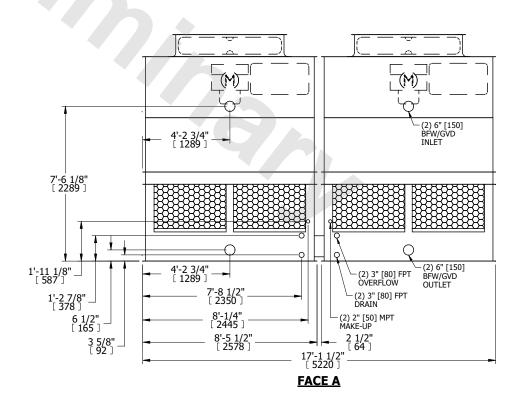

## NOTES:

- 1. (M)- FAN MOTOR LOCATION
- 2. HEAVIEST SECTION IS UPPER SECTION
- 3. MPT DENOTES MALE PIPE THREAD FPT DENOTES FEMALE PIPE THREAD BFW DENOTES BEVELED FOR WELDING GVD DENOTES GROOVED FLG DENOTES FLANGE
- 4. +UNIT WEIGHT DOES NOT INCLUDE ACCESSORIES (SEE ACCESSORY DRAWINGS)
- 5. MAKE-UP WATER PRESSURE 20 psi MIN [137 kPa], 50 psi MAX [344 kPa]
- 3/4" [19MM] DIA. MOUNTING HOLES. REFER TO RECOMMENDED STEEL SUPPORT DRAWING
- 7. DIMENSIONS LISTED AS FOLLOWS: ENGLISH FT-IN [METRIC] [mm]

FACE A

SHIPPING WEIGHT 6280 lbs+ [2850] kg+ OPERATING WEIGHT 10360 lbs+ [4700] kg+ HEAVIEST SECTION WEIGHT 1990 lbs+ [905] kg+ NO. OF SHIPPING SECTIONS 4 DRAWN BY: JLG