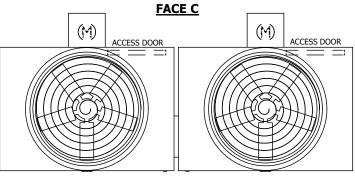

## NOTES:

- 1. (M)- FAN MOTOR LOCATION
- 2. HEAVIEST SECTION IS UPPER SECTION
- 3. MPT DENOTES MALE PIPE THREAD FPT DENOTES FEMALE PIPE THREAD BFW DENOTES BEVELED FOR WELDING GVD DENOTES GROOVED FLG DENOTES FLANGE
- 4. +UNIT WEIGHT DOES NOT INCLUDE ACCESSORIES (SEE ACCESSORY DRAWINGS)
- 5. MAKE-UP WATER PRESSURE 20 psi MIN [137 kPa], 50 psi MAX [344 kPa]
- 3/4" [19MM] DIA. MOUNTING HOLES. REFER TO RECOMMENDED STEEL SUPPORT DRAWING
- 7. DIMENSIONS LISTED AS FOLLOWS: ENGLISH FT-IN [METRIC] [mm]