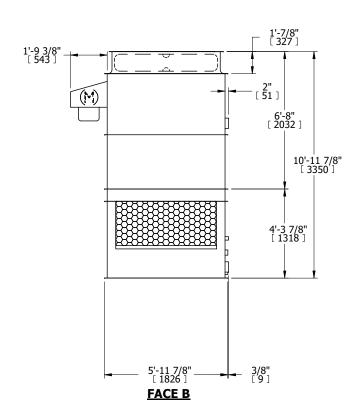

## NOTES:

- 1. (M)- FAN MOTOR LOCATION
- 2. HEAVIEST SECTION IS UPPER SECTION
- 3. MPT DENOTES MALE PIPE THREAD FPT DENOTES FEMALE PIPE THREAD BFW DENOTES BEVELED FOR WELDING GVD DENOTES GROOVED FLG DENOTES FLANGE
- 4. +UNIT WEIGHT DOES NOT INCLUDE ACCESSORIES (SEE ACCESSORY DRAWINGS)
- 5. MAKE-UP WATER PRESSURE 20 psi MIN [137 kPa], 50 psi MAX [344 kPa]
- 3/4" [19MM] DIA. MOUNTING HOLES. REFER TO RECOMMENDED STEEL SUPPORT DRAWING
- 7. DIMENSIONS LISTED AS FOLLOWS: ENGLISH FT-IN [METRIC] [mm]

FACE A

SHIPPING WEIGHT 6280 lbs+ [2850] kg+ OPERATING WEIGHT 10360 lbs+ [4700] kg+ HEAVIEST SECTION WEIGHT 1990 lbs+ [905] kg+ NO. OF SHIPPING SECTIONS 4 DRAWN BY: JLG