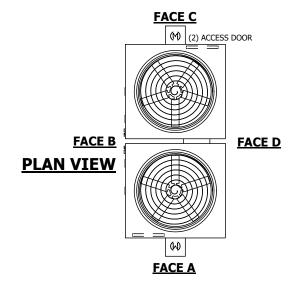

## NOTES:

- 1. (M)- FAN MOTOR LOCATION
- 2. HÉAVIEST SECTION IS UPPER SECTION
- 3. MPT DENOTES MALE PIPE THREAD FPT DENOTES FEMALE PIPE THREAD BFW DENOTES BEVELED FOR WELDING GVD DENOTES GROOVED FLG DENOTES FLANGE
- 4. +UNIT WEIGHT DOES NOT INCLUDE ACCESSORIES (SEE ACCESSORY DRAWINGS)
- 5. MAKE-UP WATER PRESSURE 20 psi MIN [137 kPa], 50 psi MAX [344 kPa]
- 6. 3/4" [19MM] DIA. MOUNTING HOLES.
  REFER TO RECOMMENDED STEEL SUPPORT
  DRAWING
- 7. DIMENSIONS LISTED AS FOLLOWS: ENGLISH FT-IN [METRIC] [mm]