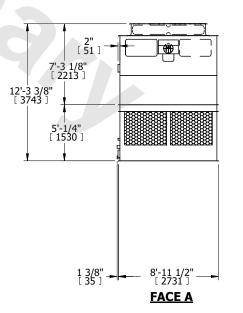

## NOTES:

- 1. (M)- FAN MOTOR LOCATION
- 2. HÉAVIEST SECTION IS UPPER SECTION
- 3. MPT DENOTES MALE PIPE THREAD FPT DENOTES FEMALE PIPE THREAD BFW DENOTES BEVELED FOR WELDING GVD DENOTES GROOVED FLG DENOTES FLANGE
- 4. +UNIT WEIGHT DOES NOT INCLUDE ACCESSORIES (SEE ACCESSORY DRAWINGS)
- 5. MAKE-UP WATER PRESSURE 20 psi MIN [137 kPa], 50 psi MAX [344 kPa]
- 6. 3/4" [19MM] DIA. MOUNTING HOLES.
  REFER TO RECOMMENDED STEEL SUPPORT
  DRAWING
- 7. DIMENSIONS LISTED AS FOLLOWS: ENGLISH FT-IN [METRIC] [mm]