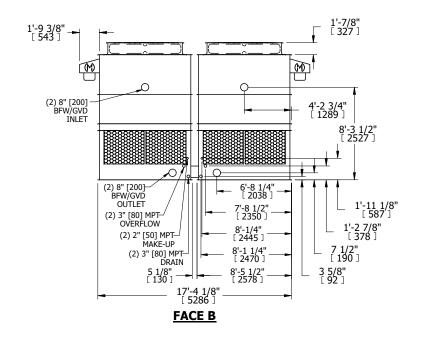

## NOTES:

- 1. (M)- FAN MOTOR LOCATION
- 2. HÉAVIEST SECTION IS UPPER SECTION
- 3. MPT DENOTES MALE PIPE THREAD FPT DENOTES FEMALE PIPE THREAD BFW DENOTES BEVELED FOR WELDING GVD DENOTES GROOVED FLG DENOTES FLANGE
- 4. +UNIT WEIGHT DOES NOT INCLUDE ACCESSORIES (SEE ACCESSORY DRAWINGS)
- 5. MAKE-UP WATER PRESSURE 20 psi MIN [137 kPa], 50 psi MAX [344 kPa]
- 6. 3/4" [19MM] DIA. MOUNTING HOLES.
  REFER TO RECOMMENDED STEEL SUPPORT
  DRAWING
- 7. DIMENSIONS LISTED AS FOLLOWS: ENGLISH FT-IN [METRIC] [mm]