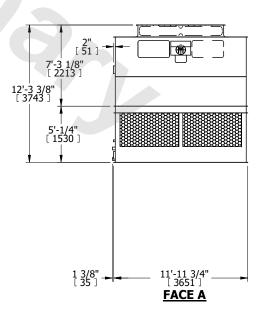

## NOTES:

- 1. (M)- FAN MOTOR LOCATION
- 2. HEAVIEST SECTION IS UPPER SECTION
- 3. MPT DENOTES MALE PIPE THREAD FPT DENOTES FEMALE PIPE THREAD BFW DENOTES BEVELED FOR WELDING GVD DENOTES GROOVED FLG DENOTES FLANGE
- 4. +UNIT WEIGHT DOES NOT INCLUDE ACCESSORIES (SEE ACCESSORY DRAWINGS)
- 5. MAKE-UP WATER PRESSURE 20 psi MIN [137 kPa], 50 psi MAX [344 kPa] 6. 3/4" [19MM] DIA. MOUNTING HOLES.
- 6. 3/4" [19MM] DIA. MOUNTING HOLES.
  REFER TO RECOMMENDED STEEL SUPPORT
  DRAWING
- 7. DIMENSIONS LISTED AS FOLLOWS: ENGLISH FT-IN [METRIC] [mm]

| CUITABATALO |                       | 0.050.457110 |                       |                  |                      | NO OF CHIPDING CECTIONS  |   | DD AWAL BY       |
|-------------|-----------------------|--------------|-----------------------|------------------|----------------------|--------------------------|---|------------------|
| SHIPPING    | 10780 lbs+ [4890] ka+ | OPERATING    | 18500 lbs+ [8395] ka+ | HEAVIEST SECTION | 3540 lbs+ [1610] ka+ | NO. OF SHIPPING SECTIONS | 1 | DRAWN BY:<br>KDS |
| WEIGHT      | 10700 lbs+ [4090] kg+ | WEIGHT       | 18500 lbs+ [8395] kg+ | WEIGHT           | 3540 lbs+ [1610] kg+ |                          | 4 | KD2              |