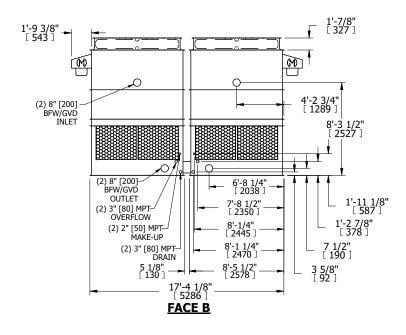

## NOTES:

- 1. (M)- FAN MOTOR LOCATION
- 2. HEAVIEST SECTION IS UPPER SECTION
- 3. MPT DENOTES MALE PIPE THREAD FPT DENOTES FEMALE PIPE THREAD BFW DENOTES BEVELED FOR WELDING GVD DENOTES GROOVED FLG DENOTES FLANGE
- 4. +UNIT WEIGHT DOES NOT INCLUDE ACCESSORIES (SEE ACCESSORY DRAWINGS)
- 5. MAKE-UP WATER PRESSURE 20 psi MIN [137 kPa], 50 psi MAX [344 kPa] 6. 3/4" [19MM] DIA. MOUNTING HOLES.
- 6. 3/4" [19MM] DIA. MOUNTING HOLES.
  REFER TO RECOMMENDED STEEL SUPPORT
  DRAWING
- 7. DIMENSIONS LISTED AS FOLLOWS: ENGLISH FT-IN [METRIC] [mm]

| CUITABATALO |                       | 0.050.457110 |                       |                  |                      | NO OF CHIPDING CECTIONS  |   | DD AWAL BY       |
|-------------|-----------------------|--------------|-----------------------|------------------|----------------------|--------------------------|---|------------------|
| SHIPPING    | 10780 lbs+ [4890] ka+ | OPERATING    | 18500 lbs+ [8395] ka+ | HEAVIEST SECTION | 3540 lbs+ [1610] ka+ | NO. OF SHIPPING SECTIONS | 1 | DRAWN BY:<br>KDS |
| WEIGHT      | 10700 lbs+ [4090] kg+ | WEIGHT       | 18500 lbs+ [8395] kg+ | WEIGHT           | 3540 lbs+ [1610] kg+ |                          | 4 | KD2              |