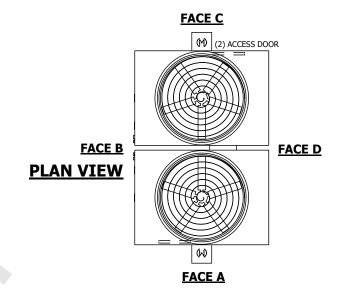

## NOTES:

- 1. (M)- FAN MOTOR LOCATION
- 2. HEAVIEST SECTION IS UPPER SECTION
- 3. MPT DENOTES MALE PIPE THREAD FPT DENOTES FEMALE PIPE THREAD BFW DENOTES BEVELED FOR WELDING GVD DENOTES GROOVED FLG DENOTES FLANGE
- 4. +UNIT WEIGHT DOES NOT INCLUDE ACCESSORIES (SEE ACCESSORY DRAWINGS)
- 5. MAKE-UP WATER PRESSURE 20 psi MIN [137 kPa], 50 psi MAX [344 kPa] 6. 3/4" [19MM] DIA. MOUNTING HOLES.
- 6. 3/4" [19MM] DIA. MOUNTING HOLES.
  REFER TO RECOMMENDED STEEL SUPPORT
  DRAWING
- 7. DIMENSIONS LISTED AS FOLLOWS: ENGLISH FT-IN [METRIC] [mm]