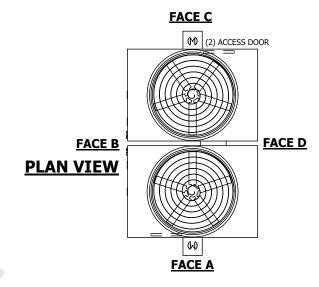

## NOTES:

- 1. (M)- FAN MOTOR LOCATION
- 2. HEAVIEST SECTION IS UPPER SECTION
- 3. MPT DENOTES MALE PIPE THREAD FPT DENOTES FEMALE PIPE THREAD BFW DENOTES BEVELED FOR WELDING **GVD DENOTES GROOVED** FLG DENOTES FLANGE
- 4. +UNIT WEIGHT DOES NOT INCLUDE ACCESSORIES (SEE ACCESSORY DRAWINGS)
- 5. MAKE-UP WATER PRESSURE 20 psi MIN [137 kPa], 50 psi MAX [344 kPa]
- 6. 3/4" [19MM] DIA. MOUNTING HOLES. REFER TO RECOMMENDED STEEL SUPPORT DRAWING
- 7. DIMENSIONS LISTED AS FOLLOWS: **ENGLISH FT-IN** [METRIC] [mm]