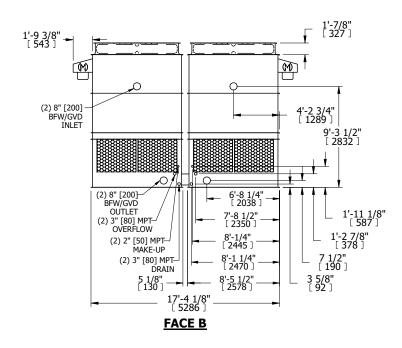

## NOTES:

- 1. (M)- FAN MOTOR LOCATION
- 2. HEAVIEST SECTION IS UPPER SECTION
- 3. MPT DENOTES MALE PIPE THREAD FPT DENOTES FEMALE PIPE THREAD BFW DENOTES BEVELED FOR WELDING **GVD DENOTES GROOVED** FLG DENOTES FLANGE
- 4. +UNIT WEIGHT DOES NOT INCLUDE ACCESSORIES (SEE ACCESSORY DRAWINGS)
- 5. MAKE-UP WATER PRESSURE 20 psi MIN [137 kPa], 50 psi MAX [344 kPa]
- 6. 3/4" [19MM] DIA. MOUNTING HOLES. REFER TO RECOMMENDED STEEL SUPPORT DRAWING
- 7. DIMENSIONS LISTED AS FOLLOWS: **ENGLISH FT-IN** [METRIC] [mm]

DRAWN BY: KDS NO. OF SHIPPING SECTIONS **SHIPPING** OPERATING HEAVIEST SECTION 11340 lbs+ [5145] kg+ 19060 lbs+ [8650] kg+ 3820 lbs+ [1735] kg+ WEIGHT WEIGHT WEIGHT