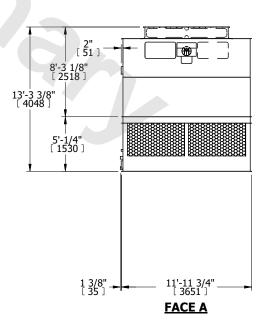

## NOTES:

- 1. (M)- FAN MOTOR LOCATION
- 2. HEAVIEST SECTION IS UPPER SECTION
- 3. MPT DENOTES MALE PIPE THREAD FPT DENOTES FEMALE PIPE THREAD BFW DENOTES BEVELED FOR WELDING **GVD DENOTES GROOVED** FLG DENOTES FLANGE
- 4. +UNIT WEIGHT DOES NOT INCLUDE ACCESSORIES (SEE ACCESSORY DRAWINGS)
- 5. MAKE-UP WATER PRESSURE 20 psi MIN [137 kPa], 50 psi MAX [344 kPa]
- 6. 3/4" [19MM] DIA. MOUNTING HOLES. REFER TO RECOMMENDED STEEL SUPPORT DRAWING
- 7. DIMENSIONS LISTED AS FOLLOWS: **ENGLISH FT-IN** [METRIC] [mm]

DRAWN BY: KDS NO. OF SHIPPING SECTIONS **SHIPPING** OPERATING HEAVIEST SECTION 11340 lbs+ [5145] kg+ 19060 lbs+ [8650] kg+ 3820 lbs+ [1735] kg+ WEIGHT WEIGHT WEIGHT