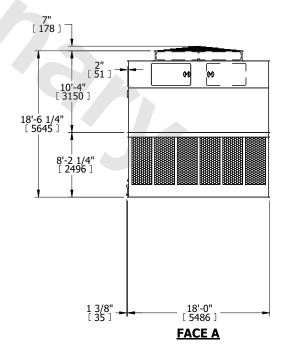

## NOTES:

- 1. (M)- FAN MOTOR LOCATION
- 2. HÉAVIEST SECTION IS UPPER SECTION
- 3. MPT DENOTES MALE PIPE THREAD FPT DENOTES FEMALE PIPE THREAD BFW DENOTES BEVELED FOR WELDING GVD DENOTES GROOVED FLG DENOTES FLANGE
- 4. +UNIT WEIGHT DOES NOT INCLUDE ACCESSORIES (SEE ACCESSORY DRAWINGS)
- 5. MAKE-UP WATER PRESSURE 20 psi MIN [137 kPa], 50 psi MAX [344 kPa]
- 6. 3/4" [19MM] DIA. MOUNTING HOLES. REFER TO RECOMMENDED STEEL SUPPORT DRAWING
- 7. DIMENSIONS LISTED AS FOLLOWS: ENGLISH FT-IN [METRIC] [mm]

## **FACE C**

SHIPPING WEIGHT 25420 lbs+ [11535] kg+ OPERATING WEIGHT 43960 lbs+ [19940] kg+ HEAVIEST SECTION WEIGHT 8330 lbs+ [3780] kg+ NO. OF SHIPPING SECTIONS 4 DRAWN BY: KDS