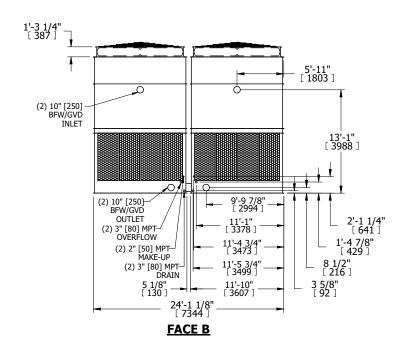

## NOTES:

- 1. (M)- FAN MOTOR LOCATION
- 2. HÉAVIEST SECTION IS UPPER SECTION
- 3. MPT DENOTES MALE PIPE THREAD FPT DENOTES FEMALE PIPE THREAD BFW DENOTES BEVELED FOR WELDING GVD DENOTES GROOVED FLG DENOTES FLANGE
- 4. +UNIT WEIGHT DOES NOT INCLUDE ACCESSORIES (SEE ACCESSORY DRAWINGS)
- 5. MAKE-UP WATER PRESSURE 20 psi MIN [137 kPa], 50 psi MAX [344 kPa]
- 6. 3/4" [19MM] DIA. MOUNTING HOLES. REFER TO RECOMMENDED STEEL SUPPORT DRAWING
- 7. DIMENSIONS LISTED AS FOLLOWS: ENGLISH FT-IN [METRIC] [mm]

## **FACE C**

SHIPPING WEIGHT 25420 lbs+ [11535] kg+ OPERATING WEIGHT 43960 lbs+ [19940] kg+ HEAVIEST SECTION WEIGHT 8330 lbs+ [3780] kg+ NO. OF SHIPPING SECTIONS 4 DRAWN BY: KDS