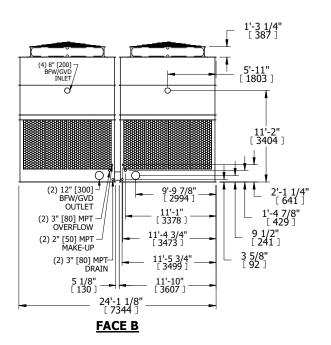

## NOTES:

- 1. (M)- FAN MOTOR LOCATION
- 2. HÉAVIEST SECTION IS UPPER SECTION
- 3. MPT DENOTES MALE PIPE THREAD FPT DENOTES FEMALE PIPE THREAD BFW DENOTES BEVELED FOR WELDING GVD DENOTES GROOVED FLG DENOTES FLANGE
- 4. +UNIT WEIGHT DOES NOT INCLUDE
- ACCESSORIES (SEE ACCESSORY DRAWINGS)
- 5. MAKE-UP WATER PRESSURE

[METRIC] [mm]

- 20 psi MIN [137 kPa], 50 psi MAX [344 kPa]
- 6. 3/4" [19MM] DIA. MOUNTING HOLES. REFER TO RECOMENDED STEEL SUPPORT DRAWING.
- 7. DIMENSIONS LISTED AS FOLLOWS: ENGLISH FT-IN

**FACE B** 

**PLAN VIEW** 

**FACE A** 

SHIPPING WEIGHT 31020 lbs+ [14075] kg+ OPERATING WEIGHT 55340 lbs+ [25105] kg+ HEAVIEST SECTION WEIGHT 5790 lbs+ [2630] kg+ NO. OF SHIPPING SECTIONS 6 DRAWN BY: JLG