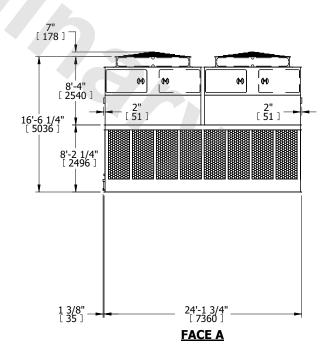

## NOTES:

- 1. (M)- FAN MOTOR LOCATION
- 2. HÉAVIEST SECTION IS UPPER SECTION
- 3. MPT DENOTES MALE PIPE THREAD FPT DENOTES FEMALE PIPE THREAD BFW DENOTES BEVELED FOR WELDING GVD DENOTES GROOVED FLG DENOTES FLANGE
- 4. +UNIT WEIGHT DOES NOT INCLUDE
- ACCESSORIES (SEE ACCESSORY DRAWINGS)
- 5. MAKE-UP WATER PRESSURE

[METRIC] [mm]

- 20 psi MIN [137 kPa], 50 psi MAX [344 kPa]
- 6. 3/4" [19MM] DIA. MOUNTING HOLES. REFER TO RECOMENDED STEEL SUPPORT DRAWING.
- 7. DIMENSIONS LISTED AS FOLLOWS: ENGLISH FT-IN

**FACE B** 

**PLAN VIEW** 

**FACE A** 

SHIPPING WEIGHT 31020 lbs+ [14075] kg+ OPERATING WEIGHT 55340 lbs+ [25105] kg+ HEAVIEST SECTION WEIGHT 5790 lbs+ [2630] kg+ NO. OF SHIPPING SECTIONS 6 DRAWN BY: JLG