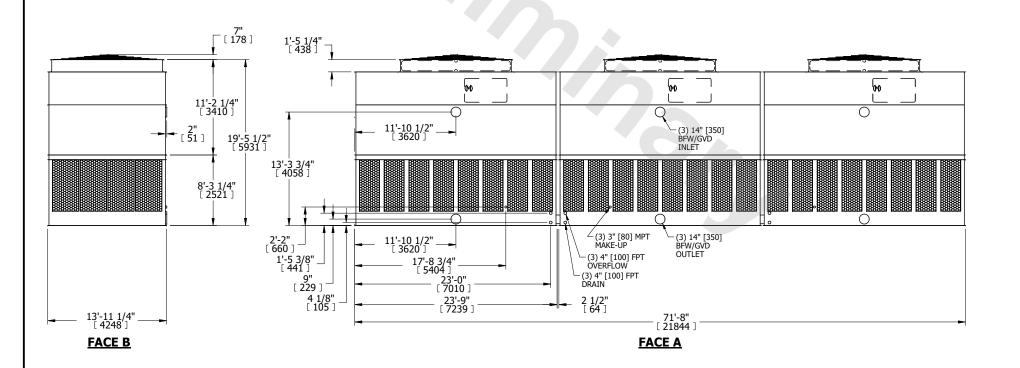

| JNIT    | COOLING TO  | VER       |
|---------|-------------|-----------|
| 10del # | AT 314-4K72 | SCALE NTS |

DWG. # REV. T4147248-DRA-ST DATE 3/18/2025 SERIAL #

## NOTES:

- 1. (M)- FAN MOTOR LOCATION
- 2. HÉAVIEST SECTION IS UPPER SECTION
- 3. MPT DENOTES MALE PIPE THREAD FPT DENOTES FEMALE PIPE THREAD BFW DENOTES BEVELED FOR WELDING **GVD DENOTES GROOVED** FLG DENOTES FLANGE PE DENOTES PLAIN END
- 4. +UNIT WEIGHT DOES NOT INCLUDE ACCESSORIES (SEE ACCESSORY DRAWINGS)
- 5. MAKE-UP WATER PRESSURE 20 psi MIN [137 kPa], 50 psi MAX [344 kPa]
- 6. 3/4" [19MM] DIA. MOUNTING HOLES. REFER TO RECOMMENDED STEEL SUPPORT **DRAWING**

7. DIMENSIONS LISTED AS FOLLOWS: **ENGLISH FT-IN** [METRIC] [mm]

**FACE B** 

**FACE C** 

**FACE D** 

**FACE A** 