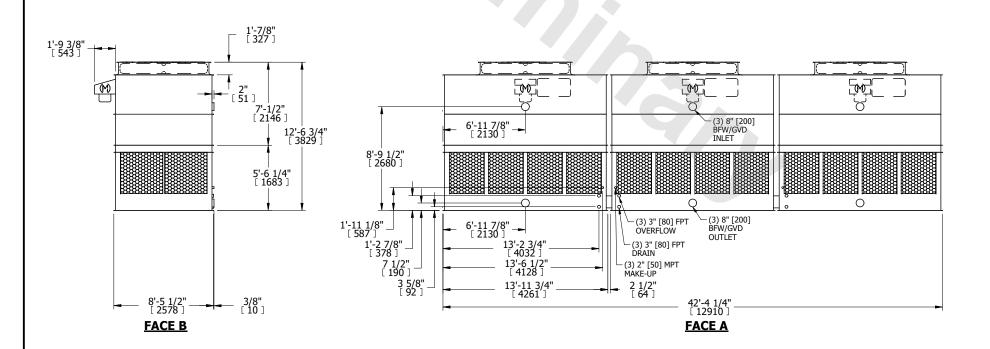

## NOTES:

- 1. (M)- FAN MOTOR LOCATION
- 2. HÉAVIEST SECTION IS UPPER SECTION
- 3. MPT DENOTES MALE PIPE THREAD FPT DENOTES FEMALE PIPE THREAD BFW DENOTES BEVELED FOR WELDING **GVD DENOTES GROOVED** FLG DENOTES FLANGE
- 4. +UNIT WEIGHT DOES NOT INCLUDE ACCESSORIES (SEE ACCESSORY DRAWINGS)
- 5. MAKE-UP WATER PRESSURE
- 20 psi MIN [137 kPa], 50 psi MAX [344 kPa] 6. 3/4" [19MM] DIA. MOUNTING HOLES. REFER TO RECOMENDED STEEL SUPPORT DRAWING.
- 7. DIMENSIONS LISTED AS FOLLOWS: **ENGLISH FT-IN** [METRIC] [mm]

**FACE B PLAN VIEW** 

FACE D

## **FACE A**

**SHIPPING** 17880 lbs+ [8115] kg+ WEIGHT

OPERATING WEIGHT

31410 lbs+ [14250] kg+

HEAVIEST SECTION WEIGHT

3830 lbs+ [1740] kg+

NO. OF SHIPPING SECTIONS

DRAWN BY: JLG