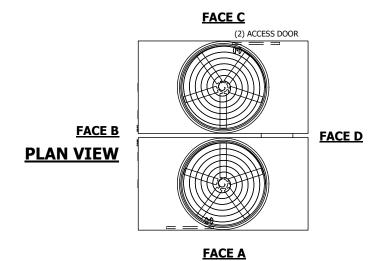

## NOTES:

- 1. (M)- FAN MOTOR LOCATION
- 2. HEAVIEST SECTION IS UPPER SECTION
- 3. MPT DENOTES MALE PIPE THREAD
  FPT DENOTES FEMALE PIPE THREAD
  BFW DENOTES BEVELED FOR WELDING
  GVD DENOTES GROOVED
  FLG DENOTES FLANGE
- 4. +UNIT WEIGHT DOES NOT INCLUDE ACCESSORIES (SEE ACCESSORY DRAWINGS)
- 5. MAKE-UP WATER PRESSURE 20 psi MIN [137 kPa], 50 psi MAX [344 kPa]
- 6. 3/4" [19MM] DIA. MOUNTING HOLES.
  REFER TO RECOMMENDED STEEL SUPPORT
  DRAWING
- 7. DIMENSIONS LISTED AS FOLLOWS: ENGLISH FT-IN [METRIC] [mm]