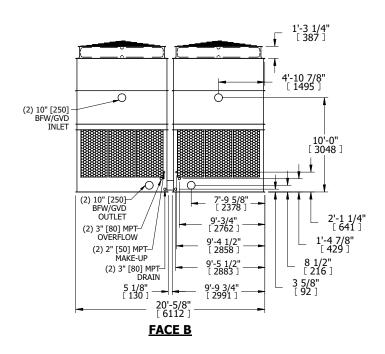

## NOTES:

- 1. (M)- FAN MOTOR LOCATION
- 2. HEAVIEST SECTION IS UPPER SECTION
- 3. MPT DENOTES MALE PIPE THREAD
  FPT DENOTES FEMALE PIPE THREAD
  BFW DENOTES BEVELED FOR WELDING
  GVD DENOTES GROOVED
  FLG DENOTES FLANGE
- 4. +UNIT WEIGHT DOES NOT INCLUDE ACCESSORIES (SEE ACCESSORY DRAWINGS)
- 5. MAKE-UP WATER PRESSURE 20 psi MIN [137 kPa], 50 psi MAX [344 kPa]
- 6. 3/4" [19MM] DIA. MOUNTING HOLES.
  REFER TO RECOMMENDED STEEL SUPPORT
  DRAWING
- 7. DIMENSIONS LISTED AS FOLLOWS: ENGLISH FT-IN [METRIC] [mm]