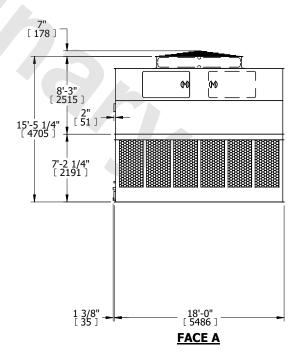

## NOTES:

- 1. (M)- FAN MOTOR LOCATION
- 2. HEAVIEST SECTION IS UPPER SECTION
- 3. MPT DENOTES MALE PIPE THREAD
  FPT DENOTES FEMALE PIPE THREAD
  BFW DENOTES BEVELED FOR WELDING
  GVD DENOTES GROOVED
  FLG DENOTES FLANGE
- 4. +UNIT WEIGHT DOES NOT INCLUDE ACCESSORIES (SEE ACCESSORY DRAWINGS)
- 5. MAKE-UP WATER PRESSURE 20 psi MIN [137 kPa], 50 psi MAX [344 kPa]
- 6. 3/4" [19MM] DIA. MOUNTING HOLES.
  REFER TO RECOMMENDED STEEL SUPPORT
  DRAWING
- 7. DIMENSIONS LISTED AS FOLLOWS: ENGLISH FT-IN [METRIC] [mm]