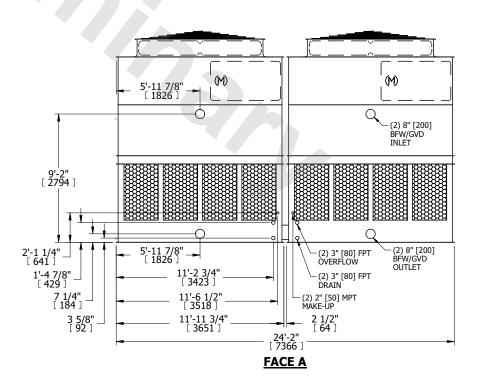

## NOTES:

- 1. (M)- FAN MOTOR LOCATION
- 2. HÉAVIEST SECTION IS UPPER SECTION
- 3. MPT DENOTES MALE PIPE THREAD FPT DENOTES FEMALE PIPE THREAD BFW DENOTES BEVELED FOR WELDING GVD DENOTES GROOVED FLG DENOTES FLANGE
- 4. +UNIT WEIGHT DOES NOT INCLUDE ACCESSORIES (SEE ACCESSORY DRAWINGS)
- 5. MAKE-UP WATER PRESSURE 20 psi MIN [137 kPa], 50 psi MAX [344 kPa]
- 6. 3/4" [19MM] DIA. MOUNTING HOLES. REFER TO RECOMMENDED STEEL SUPPORT DRAWING
- 7. DIMENSIONS LISTED AS FOLLOWS: ENGLISH FT-IN [METRIC] [mm]

## **FACE C**

FACE B

**FACE D** 

**FACE A** 

SHIPPING WEIGHT 14800 lbs+ [6715] kg+ OPERATING WEIGHT 27220 lbs+ [12350] kg+ HEAVIEST SECTION WEIGHT 4860 lbs+ [2205] kg+ NO. OF SHIPPING SECTIONS 4 DRAWN BY: KDS