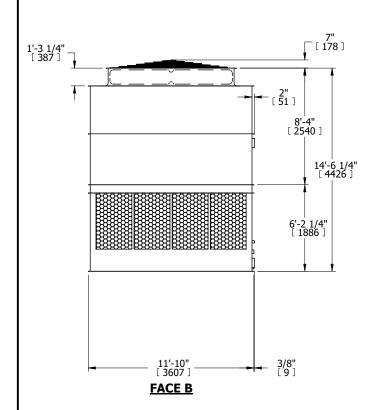

## **FACE C**

FACE B

**FACE D** 

**FACE A** 

SHIPPING WEIGHT 14800 lbs+ [6715] kg+ OPERATING WEIGHT 27220 lbs+ [12350] kg+ HEAVIEST SECTION WEIGHT 4860 lbs+ [2205] kg+ NO. OF SHIPPING SECTIONS 4 DRAWN BY: KDS

## NOTES:

- 1. (M)- FAN MOTOR LOCATION
- 2. HÉAVIEST SECTION IS UPPER SECTION
- 3. MPT DENOTES MALE PIPE THREAD FPT DENOTES FEMALE PIPE THREAD BFW DENOTES BEVELED FOR WELDING GVD DENOTES GROOVED FLG DENOTES FLANGE
- 4. +UNIT WEIGHT DOES NOT INCLUDE ACCESSORIES (SEE ACCESSORY DRAWINGS)
- 5. MAKE-UP WATER PRESSURE 20 psi MIN [137 kPa], 50 psi MAX [344 kPa]
- 6. 3/4" [19MM] DIA. MOUNTING HOLES. REFER TO RECOMMENDED STEEL SUPPORT DRAWING
- 7. DIMENSIONS LISTED AS FOLLOWS: ENGLISH FT-IN [METRIC] [mm]