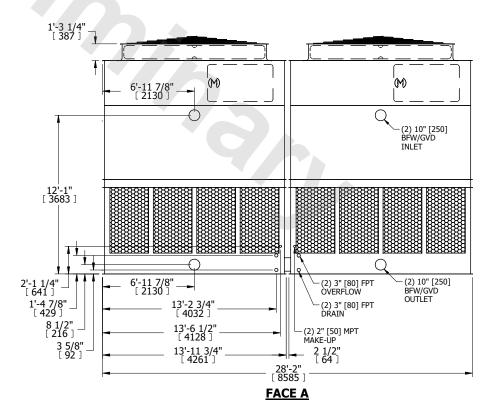

## NOTES:

- 1. (M)- FAN MOTOR LOCATION
- 2. HÉAVIEST SECTION IS UPPER SECTION
- 3. MPT DENOTES MALE PIPE THREAD FPT DENOTES FEMALE PIPE THREAD BFW DENOTES BEVELED FOR WELDING GVD DENOTES GROOVED FLG DENOTES FLANGE
- 4. +UNIT WEIGHT DOES NOT INCLUDE ACCESSORIES (SEE ACCESSORY DRAWINGS)
- 5. MAKE-UP WATER PRESSURE 20 psi MIN [137 kPa], 50 psi MAX [344 kPa]
- 6. 3/4" [19MM] DIA. MOUNTING HOLES. REFER TO RECOMMENDED STEEL SUPPORT DRAWING
- 7. DIMENSIONS LISTED AS FOLLOWS: ENGLISH FT-IN [METRIC] [mm]

## **FACE C**

FACE B
PLAN VIEW

**FACE D** 

**FACE A** 

SHIPPING WEIGHT 19320 lbs+ [8765] kg+ OPERATING WEIGHT 33980 lbs+ [15415] kg+ HEAVIEST SECTION WEIGHT 6610 lbs+ [3000] kg+ NO. OF SHIPPING SECTIONS 4 DRAWN BY: KDS