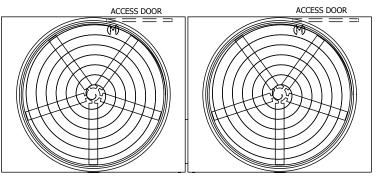

## NOTES:

- 1. (M)- FAN MOTOR LOCATION
- 2. HÉAVIEST SECTION IS UPPER SECTION
- 3. MPT DENOTES MALE PIPE THREAD FPT DENOTES FEMALE PIPE THREAD BFW DENOTES BEVELED FOR WELDING GVD DENOTES GROOVED FLG DENOTES FLANGE
- 4. +UNIT WEIGHT DOES NOT INCLUDE ACCESSORIES (SEE ACCESSORY DRAWINGS)
- 5. MAKE-UP WATER PRESSURE 20 psi MIN [137 kPa], 50 psi MAX [344 kPa]
- 6. 3/4" [19MM] DIA. MOUNTING HOLES. REFER TO RECOMMENDED STEEL SUPPORT DRAWING
- 7. DIMENSIONS LISTED AS FOLLOWS: ENGLISH FT-IN [METRIC] [mm]

## **FACE C**

FACE B
PLAN VIEW

**FACE D** 

**FACE A** 

SHIPPING WEIGHT 19320 lbs+ [8765] kg+ OPERATING WEIGHT 33980 lbs+ [15415] kg+ HEAVIEST SECTION WEIGHT 6610 lbs+ [3000] kg+ NO. OF SHIPPING SECTIONS 4 DRAWN BY: KDS