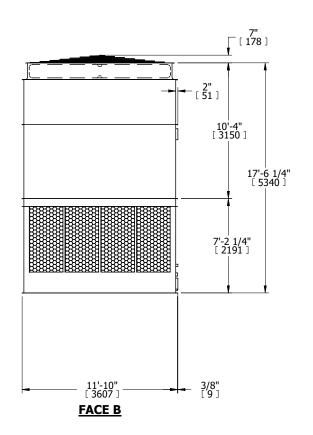

## NOTES:

- 1. (M)- FAN MOTOR LOCATION
- 2. HÉAVIEST SECTION IS UPPER SECTION
- 3. MPT DENOTES MALE PIPE THREAD FPT DENOTES FEMALE PIPE THREAD BFW DENOTES BEVELED FOR WELDING GVD DENOTES GROOVED FLG DENOTES FLANGE
- 4. +UNIT WEIGHT DOES NOT INCLUDE ACCESSORIES (SEE ACCESSORY DRAWINGS)
- 5. MAKE-UP WATER PRESSURE 20 psi MIN [137 kPa], 50 psi MAX [344 kPa]
- 6. 3/4" [19MM] DIA. MOUNTING HOLES. REFER TO RECOMMENDED STEEL SUPPORT DRAWING
- 7. DIMENSIONS LISTED AS FOLLOWS: ENGLISH FT-IN [METRIC] [mm]

## **FACE C**

FACE B
PLAN VIEW

**FACE D** 

**FACE A** 

SHIPPING WEIGHT 19320 lbs+ [8765] kg+ OPERATING WEIGHT 33980 lbs+ [15415] kg+ HEAVIEST SECTION WEIGHT 6610 lbs+ [3000] kg+ NO. OF SHIPPING SECTIONS 4 DRAWN BY: KDS