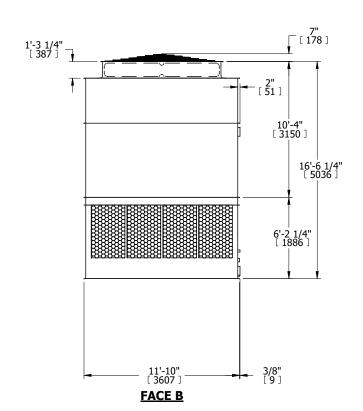

## NOTES:

- 1. (M)- FAN MOTOR LOCATION
- 2. HÉAVIEST SECTION IS UPPER SECTION
- 3. MPT DENOTES MALE PIPE THREAD FPT DENOTES FEMALE PIPE THREAD BFW DENOTES BEVELED FOR WELDING GVD DENOTES GROOVED FLG DENOTES FLANGE
- 4. +UNIT WEIGHT DOES NOT INCLUDE ACCESSORIES (SEE ACCESSORY DRAWINGS)
- 5. MAKE-UP WATER PRESSURE 20 psi MIN [137 kPa], 50 psi MAX [344 kPa]
- 6. 3/4" [19MM] DIA. MOUNTING HOLES. REFER TO RECOMMENDED STEEL SUPPORT DRAWING
- 7. DIMENSIONS LISTED AS FOLLOWS: ENGLISH FT-IN [METRIC] [mm]

## FACE C

FACE D

**FACE A** 

SHIPPING WEIGHT 17140 lbs+ [7775] kg+ OPERATING WEIGHT 29560 lbs+ [13410] kg+ HEAVIEST SECTION WEIGHT 6030 lbs+ [2740] kg+ NO. OF SHIPPING SECTIONS 4 DRAWN BY: KDS