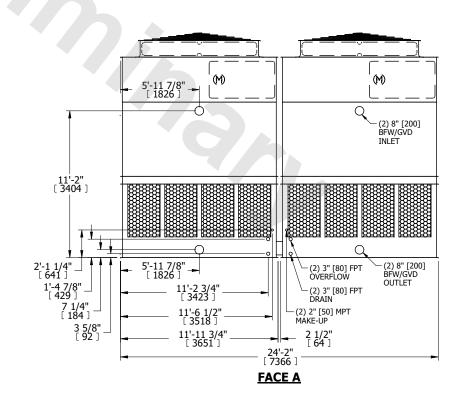

## NOTES:

- 1. (M)- FAN MOTOR LOCATION
- 2. HÉAVIEST SECTION IS UPPER SECTION
- 3. MPT DENOTES MALE PIPE THREAD FPT DENOTES FEMALE PIPE THREAD BFW DENOTES BEVELED FOR WELDING GVD DENOTES GROOVED FLG DENOTES FLANGE
- 4. +UNIT WEIGHT DOES NOT INCLUDE ACCESSORIES (SEE ACCESSORY DRAWINGS)
- 5. MAKE-UP WATER PRESSURE 20 psi MIN [137 kPa], 50 psi MAX [344 kPa]
- 6. 3/4" [19MM] DIA. MOUNTING HOLES. REFER TO RECOMMENDED STEEL SUPPORT DRAWING
- 7. DIMENSIONS LISTED AS FOLLOWS: ENGLISH FT-IN [METRIC] [mm]

## FACE C

FACE D

**FACE A** 

SHIPPING WEIGHT 17140 lbs+ [7775] kg+ OPERATING WEIGHT 29560 lbs+ [13410] kg+ HEAVIEST SECTION WEIGHT 6030 lbs+ [2740] kg+ NO. OF SHIPPING SECTIONS 4 DRAWN BY: KDS