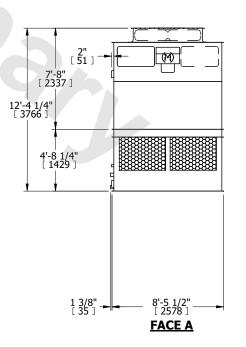

## NOTES:

- 1. (M)- FAN MOTOR LOCATION
- 2. HÉAVIEST SECTION IS UPPER SECTION
- 3. MPT DENOTES MALE PIPE THREAD FPT DENOTES FEMALE PIPE THREAD BFW DENOTES BEVELED FOR WELDING GVD DENOTES GROOVED FLG DENOTES FLANGE
- 4. +UNIT WEIGHT DOES NOT INCLUDE ACCESSORIES (SEE ACCESSORY DRAWINGS)
- 5. MAKE-UP WATER PRESSURE 20 psi MIN [137 kPa], 50 psi MAX [344 kPa]
- 6. 3/4" [19MM] DIA. MOUNTING HOLES. REFER TO RECOMMENDED STEEL SUPPORT DRAWING
- 7. DIMENSIONS LISTED AS FOLLOWS: ENGLISH FT-IN [METRIC] [mm]

 
 SHIPPING WEIGHT
 6760 lbs+ [3070] kg+
 OPERATING WEIGHT
 10840 lbs+ [4920] kg+
 HEAVIEST SECTION WEIGHT
 2190 lbs+ [995] kg+
 NO. OF SHIPPING SECTIONS
 4
 DRAWN BY: KDS