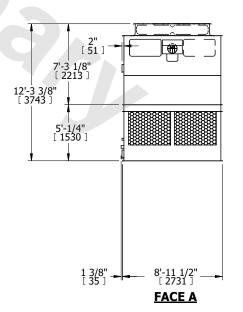

## NOTES:

- 1. (M)- FAN MOTOR LOCATION
- 2. HÉAVIEST SECTION IS UPPER SECTION
- 3. MPT DENOTES MALE PIPE THREAD FPT DENOTES FEMALE PIPE THREAD BFW DENOTES BEVELED FOR WELDING GVD DENOTES GROOVED FLG DENOTES FLANGE
- 4. +UNIT WEIGHT DOES NOT INCLUDE ACCESSORIES (SEE ACCESSORY DRAWINGS)
- 5. MAKE-UP WATER PRESSURE 20 psi MIN [137 kPa], 50 psi MAX [344 kPa]
- 6. 3/4" [19MM] DIA. MOUNTING HOLES.
  REFER TO RECOMMENDED STEEL SUPPORT
  DRAWING
- 7. DIMENSIONS LISTED AS FOLLOWS: ENGLISH FT-IN [METRIC] [mm]