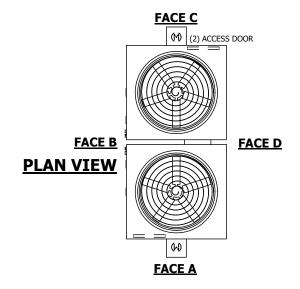

## NOTES:

- 1. (M)- FAN MOTOR LOCATION
- 2. HÉAVIEST SECTION IS UPPER SECTION
- 3. MPT DENOTES MALE PIPE THREAD FPT DENOTES FEMALE PIPE THREAD BFW DENOTES BEVELED FOR WELDING GVD DENOTES GROOVED FLG DENOTES FLANGE
- 4. +UNIT WEIGHT DOES NOT INCLUDE ACCESSORIES (SEE ACCESSORY DRAWINGS)
- 5. MAKE-UP WATER PRESSURE 20 psi MIN [137 kPa], 50 psi MAX [344 kPa]
- 6. 3/4" [19MM] DIA. MOUNTING HOLES.
  REFER TO RECOMMENDED STEEL SUPPORT
  DRAWING
- 7. DIMENSIONS LISTED AS FOLLOWS: ENGLISH FT-IN [METRIC] [mm]