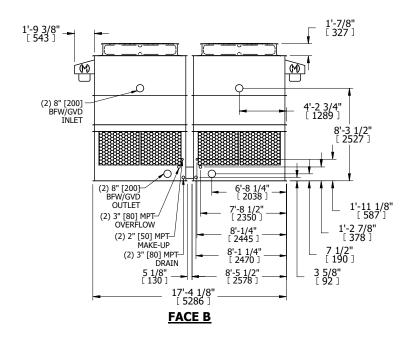

## NOTES:

- 1. (M)- FAN MOTOR LOCATION
- 2. HÉAVIEST SECTION IS UPPER SECTION
- 3. MPT DENOTES MALE PIPE THREAD FPT DENOTES FEMALE PIPE THREAD BFW DENOTES BEVELED FOR WELDING GVD DENOTES GROOVED FLG DENOTES FLANGE
- 4. +UNIT WEIGHT DOES NOT INCLUDE ACCESSORIES (SEE ACCESSORY DRAWINGS)
- 5. MAKE-UP WATER PRESSURE 20 psi MIN [137 kPa], 50 psi MAX [344 kPa]
- 6. 3/4" [19MM] DIA. MOUNTING HOLES.
  REFER TO RECOMMENDED STEEL SUPPORT
  DRAWING
- 7. DIMENSIONS LISTED AS FOLLOWS: ENGLISH FT-IN [METRIC] [mm]