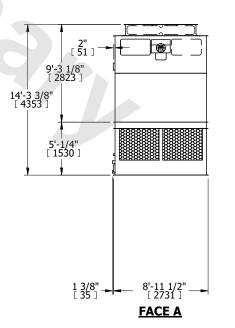

## NOTES:

- 1. (M)- FAN MOTOR LOCATION
- 2. HÉAVIEST SECTION IS UPPER SECTION
- 3. MPT DENOTES MALE PIPE THREAD FPT DENOTES FEMALE PIPE THREAD BFW DENOTES BEVELED FOR WELDING GVD DENOTES GROOVED FLG DENOTES FLANGE
- 4. +UNIT WEIGHT DOES NOT INCLUDE ACCESSORIES (SEE ACCESSORY DRAWINGS)
- 5. MAKE-UP WATER PRESSURE 20 psi MIN [137 kPa], 50 psi MAX [344 kPa]
- 6. 3/4" [19MM] DIA. MOUNTING HOLES. REFER TO RECOMMENDED STEEL SUPPORT DRAWING
- 7. DIMENSIONS LISTED AS FOLLOWS: ENGLISH FT-IN [METRIC] [mm]

 
 SHIPPING WEIGHT
 9580 lbs+ [4350] kg+
 OPERATING WEIGHT
 15260 lbs+ [6925] kg+
 HEAVIEST SECTION WEIGHT
 3250 lbs+ [1475] kg+
 NO. OF SHIPPING SECTIONS WEIGHT
 4
 DRAWN BY: KDS