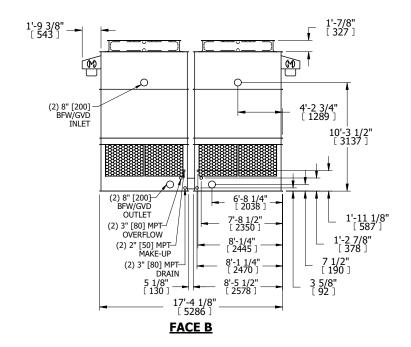

## NOTES:

- 1. (M)- FAN MOTOR LOCATION
- 2. HÉAVIEST SECTION IS UPPER SECTION
- 3. MPT DENOTES MALE PIPE THREAD FPT DENOTES FEMALE PIPE THREAD BFW DENOTES BEVELED FOR WELDING GVD DENOTES GROOVED FLG DENOTES FLANGE
- 4. +UNIT WEIGHT DOES NOT INCLUDE ACCESSORIES (SEE ACCESSORY DRAWINGS)
- 5. MAKE-UP WATER PRESSURE 20 psi MIN [137 kPa], 50 psi MAX [344 kPa]
- 6. 3/4" [19MM] DIA. MOUNTING HOLES. REFER TO RECOMMENDED STEEL SUPPORT DRAWING
- 7. DIMENSIONS LISTED AS FOLLOWS: ENGLISH FT-IN [METRIC] [mm]

 
 SHIPPING WEIGHT
 9580 lbs+ [4350] kg+
 OPERATING WEIGHT
 15260 lbs+ [6925] kg+
 HEAVIEST SECTION WEIGHT
 3250 lbs+ [1475] kg+
 NO. OF SHIPPING SECTIONS WEIGHT
 4
 DRAWN BY: KDS