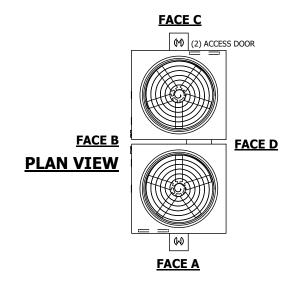

## NOTES:

- 1. (M)- FAN MOTOR LOCATION
- 2. HÉAVIEST SECTION IS UPPER SECTION
- 3. MPT DENOTES MALE PIPE THREAD FPT DENOTES FEMALE PIPE THREAD BFW DENOTES BEVELED FOR WELDING GVD DENOTES GROOVED FLG DENOTES FLANGE
- 4. +UNIT WEIGHT DOES NOT INCLUDE ACCESSORIES (SEE ACCESSORY DRAWINGS)
- 5. MAKE-UP WATER PRESSURE 20 psi MIN [137 kPa], 50 psi MAX [344 kPa]
- 6. 3/4" [19MM] DIA. MOUNTING HOLES. REFER TO RECOMMENDED STEEL SUPPORT DRAWING
- 7. DIMENSIONS LISTED AS FOLLOWS: ENGLISH FT-IN [METRIC] [mm]