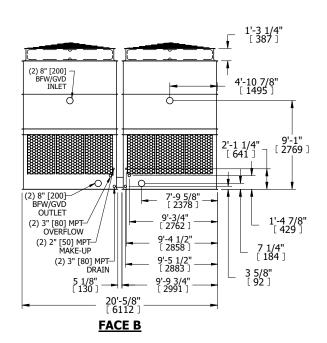

## NOTES:

- 1. (M)- FAN MOTOR LOCATION
- 2. HÉAVIEST SECTION IS UPPER SECTION
- 3. MPT DENOTES MALE PIPE THREAD FPT DENOTES FEMALE PIPE THREAD BFW DENOTES BEVELED FOR WELDING GVD DENOTES GROOVED FLG DENOTES FLANGE
- 4. +UNIT WEIGHT DOES NOT INCLUDE ACCESSORIES (SEE ACCESSORY DRAWINGS)
- 5. MAKE-UP WATER PRESSURE
- 20 psi MIN [137 kPa], 50 psi MAX [344 kPa]
- 6. 3/4" [19MM] DIA. MÖUNTING HOLES. REFER TO RECOMENDED STEEL SUPPORT DRAWING.
- 7. DIMENSIONS LISTED AS FOLLOWS: ENGLISH FT-IN [METRIC] [mm]

FACE B
PLAN VIEW

**FACE A** 

SHIPPING WEIGHT 13300 lbs+ [6035] kg+

OPERATING WEIGHT

23220 lbs+ [10535] kg+

HEAVIEST SECTION WEIGHT

4200 lbs+ [1910] kg+

NO. OF SHIPPING SECTIONS