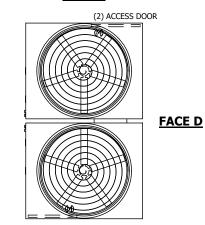

FACE B
PLAN VIEW

**FACE A** 

SHIPPING WEIGHT 13300 lbs+ [6035] kg+

OPERATING WEIGHT

23220 lbs+ [10535] kg+

HEAVIEST SECTION WEIGHT

4200 lbs+ [1910] kg+

NO. OF SHIPPING SECTIONS