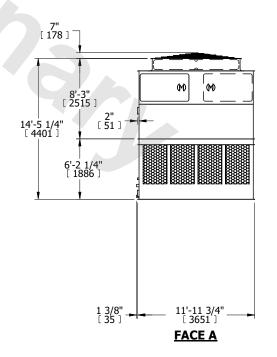

## NOTES:

- 1. (M)- FAN MOTOR LOCATION
- 2. HÉAVIEST SECTION IS UPPER SECTION
- 3. MPT DENOTES MALE PIPE THREAD FPT DENOTES FEMALE PIPE THREAD BFW DENOTES BEVELED FOR WELDING GVD DENOTES GROOVED FLG DENOTES FLANGE
- 4. +UNIT WEIGHT DOES NOT INCLUDE ACCESSORIES (SEE ACCESSORY DRAWINGS)
- 5. MAKE-UP WATER PRESSURE
- 20 psi MIN [137 kPa], 50 psi MAX [344 kPa]
- 6. 3/4" [19MM] DIA. MÖUNTING HOLES. REFER TO RECOMENDED STEEL SUPPORT DRAWING.
- 7. DIMENSIONS LISTED AS FOLLOWS: ENGLISH FT-IN [METRIC] [mm]

FACE B
PLAN VIEW

**FACE A** 

SHIPPING WEIGHT 13300 lbs+ [6035] kg+

OPERATING WEIGHT

23220 lbs+ [10535] kg+

HEAVIEST SECTION WEIGHT

4200 lbs+ [1910] kg+

NO. OF SHIPPING SECTIONS