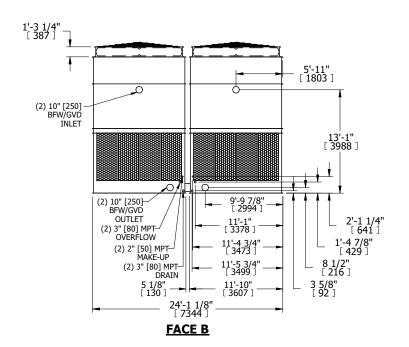

## NOTES:

- 1. (M)- FAN MOTOR LOCATION
- 2. HEAVIEST SECTION IS UPPER SECTION
- 3. MPT DENOTES MALE PIPE THREAD FPT DENOTES FEMALE PIPE THREAD BFW DENOTES BEVELED FOR WELDING GVD DENOTES GROOVED FLG DENOTES FLANGE
- 4. +UNIT WEIGHT DOES NOT INCLUDE ACCESSORIES (SEE ACCESSORY DRAWINGS)
- 5. MAKE-UP WATER PRESSURE 20 psi MIN [137 kPa], 50 psi MAX [344 kPa]
- 6. 3/4" [19MM] DIA. MOUNTING HOLES. REFER TO RECOMMENDED STEEL SUPPORT DRAWING
- 7. DIMENSIONS LISTED AS FOLLOWS: ENGLISH FT-IN [METRIC] [mm]

## **FACE C**

 
 SHIPPING WEIGHT
 25320 lbs+ [11485] kg+
 OPERATING WEIGHT
 43860 lbs+ [19895] kg+
 HEAVIEST SECTION WEIGHT
 8280 lbs+ [3760] kg+
 NO. OF SHIPPING SECTIONS WEIGHT
 4
 DRAWN BY: KDS