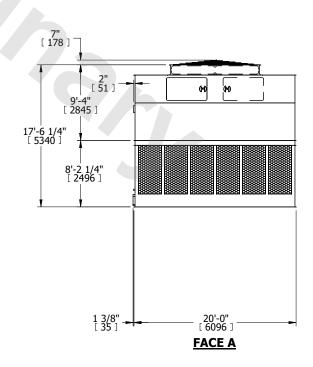

## NOTES:

- 1. (M)- FAN MOTOR LOCATION
- 2. HÉAVIEST SECTION IS UPPER SECTION
- 3. MPT DENOTES MALE PIPE THREAD FPT DENOTES FEMALE PIPE THREAD BFW DENOTES BEVELED FOR WELDING GVD DENOTES GROOVED FLG DENOTES FLANGE
- 4. +UNIT WEIGHT DOES NOT INCLUDE ACCESSORIES (SEE ACCESSORY DRAWINGS)
- 5. MAKE-UP WATER PRESSURE 20 psi MIN [137 kPa], 50 psi MAX [344 kPa]
- 6. 3/4" [19MM] DIA. MOUNTING HOLES. REFER TO RECOMENDED STEEL SUPPORT DRAWING.
- 7. DIMENSIONS LISTED AS FOLLOWS: ENGLISH FT-IN [METRIC] [mm]

**FACE D** 

**FACE A** 

SHIPPING WEIGHT 26080 lbs+ [11830] kg+ OPERATING WEIGHT

46880 lbs+ [21265] kg+

HEAVIEST SECTION WEIGHT

8420 lbs+ [3820] kg+

NO. OF SHIPPING SECTIONS

DRAWN BY: BLL