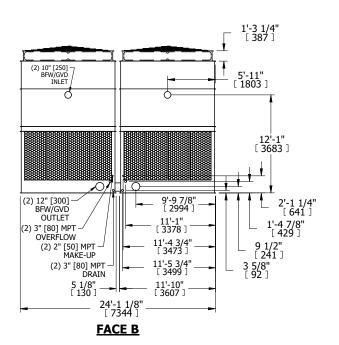

## NOTES:

- 1. (M)- FAN MOTOR LOCATION
- 2. HÉAVIEST SECTION IS UPPER SECTION
- 3. MPT DENOTES MALE PIPE THREAD FPT DENOTES FEMALE PIPE THREAD BFW DENOTES BEVELED FOR WELDING GVD DENOTES GROOVED FLG DENOTES FLANGE
- 4. +UNIT WEIGHT DOES NOT INCLUDE ACCESSORIES (SEE ACCESSORY DRAWINGS)
- 5. MAKE-UP WATER PRESSURE 20 psi MIN [137 kPa], 50 psi MAX [344 kPa]
- 6. 3/4" [19MM] DIA. MOUNTING HOLES. REFER TO RECOMENDED STEEL SUPPORT DRAWING.
- 7. DIMENSIONS LISTED AS FOLLOWS: ENGLISH FT-IN [METRIC] [mm]

**FACE D** 

**FACE A** 

SHIPPING WEIGHT 26080 lbs+ [11830] kg+ OPERATING WEIGHT

46880 lbs+ [21265] kg+

HEAVIEST SECTION WEIGHT

8420 lbs+ [3820] kg+

NO. OF SHIPPING SECTIONS

DRAWN BY: BLL