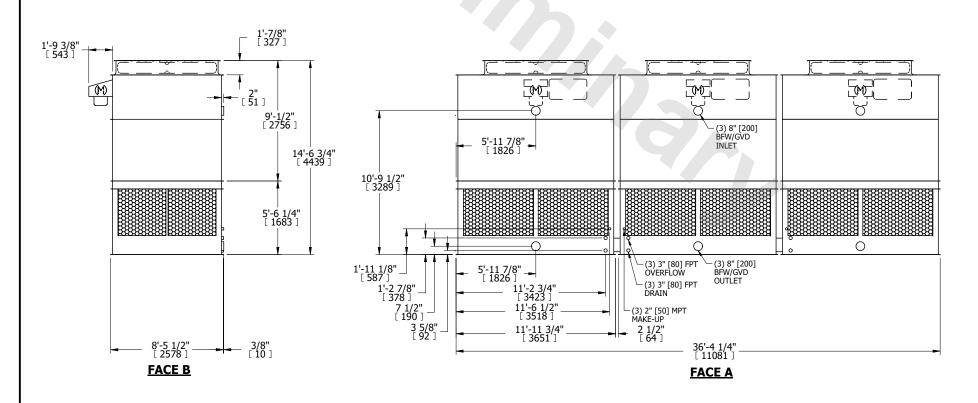

## NOTES:

**SHIPPING** 

WEIGHT

- 1. (M)- FAN MOTOR LOCATION
- 2. HÉAVIEST SECTION IS UPPER SECTION
- 3. MPT DENOTES MALE PIPE THREAD FPT DENOTES FEMALE PIPE THREAD BFW DENOTES BEVELED FOR WELDING GVD DENOTES GROOVED FLG DENOTES FLANGE
- 4. +UNIT WEIGHT DOES NOT INCLUDE ACCESSORIES (SEE ACCESSORY DRAWINGS)
- 5. MAKE-UP WATER PRESSURE 20 psi MIN [137 kPa], 50 psi MAX [344 kPa]
- 6. 3/4" [19MM] DIA. MOUNTING HOLES. REFER TO RECOMENDED STEEL SUPPORT DRAWING.
- 7. DIMENSIONS LISTED AS FOLLOWS: ENGLISH FT-IN [METRIC] [mm]

FACE B
PLAN VIEW

**OPERATING** 

WEIGHT

18570 lbs+ [8425] kg+

## **FACE A**

4290 lbs+ [1950] kg+

30150 lbs+ [13680] kg+

HEAVIEST SECTION

WEIGHT