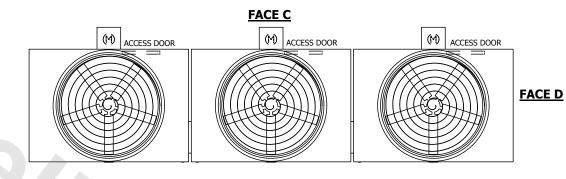

## NOTES:

**SHIPPING** 

WEIGHT

- 1. (M)- FAN MOTOR LOCATION
- 2. HÉAVIEST SECTION IS UPPER SECTION
- 3. MPT DENOTES MALE PIPE THREAD FPT DENOTES FEMALE PIPE THREAD BFW DENOTES BEVELED FOR WELDING GVD DENOTES GROOVED FLG DENOTES FLANGE
- 4. +UNIT WEIGHT DOES NOT INCLUDE ACCESSORIES (SEE ACCESSORY DRAWINGS)
- 5. MAKE-UP WATER PRESSURE 20 psi MIN [137 kPa], 50 psi MAX [344 kPa]
- 6. 3/4" [19MM] DIA. MOUNTING HOLES. REFER TO RECOMENDED STEEL SUPPORT DRAWING.
- 7. DIMENSIONS LISTED AS FOLLOWS: ENGLISH FT-IN [METRIC] [mm]

FACE B
PLAN VIEW

**OPERATING** 

WEIGHT

18570 lbs+ [8425] kg+