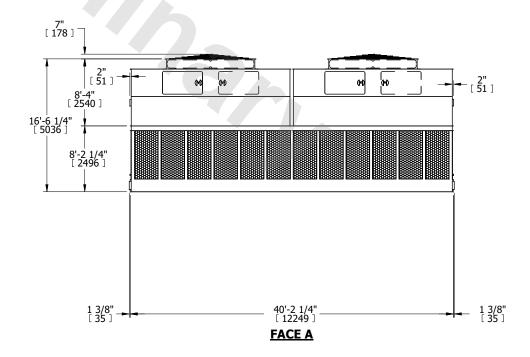

## **FACE A**

**SHIPPING** OPERATING 46840 lbs+ [21250] kg+ 88040 lbs+ [39935] kg+ WEIGHT WEIGHT

HEAVIEST SECTION

WEIGHT

9000 lbs+ [4085] kg+

NO. OF SHIPPING SECTIONS

DRAWN BY: BLL