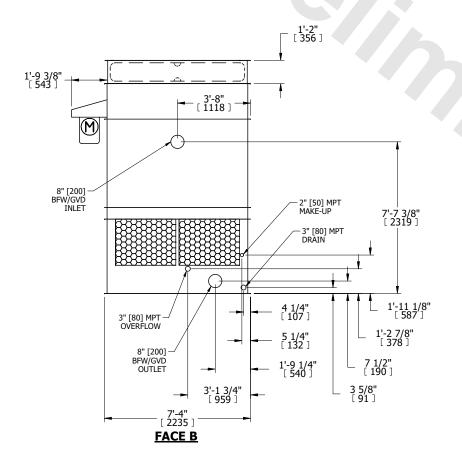

## NOTES:

- 1. (M)- FAN MOTOR LOCATION
- 2. HEAVIEST SECTION IS FAN/CASING SECTION
- 3. MPT DENOTES MALE PIPE THREAD FPT DENOTES FEMALE PIPE THREAD BFW DENOTES BEVELED FOR WELDING GVD DENOTES GROOVED FLG DENOTES FLANGE
- 4. +UNIT WEIGHT DOES NOT INCLUDE ACCESSORIES (SEE ACCESSORY DRAWINGS)
- 5. 3/4" [19MM] DIA. MOUNTING HOLES. REFER TO RECOMMENDED STEEL SUPPORT DRAWING
- 6. DIMENSIONS LISTED AS FOLLOWS: ENGLISH FT-IN [METRIC] [mm]
- 7. MAKE-UP WATER PRESSURE 20 psi MIN [137 kPa], 50 psi MAX [344 kPa]