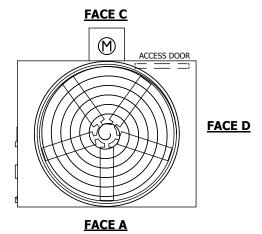

## NOTES:

- 1. (M)- FAN MOTOR LOCATION
- 2. HEAVIEST SECTION IS FAN/CASING SECTION
- 3. MPT DENOTES MALE PIPE THREAD FPT DENOTES FEMALE PIPE THREAD BFW DENOTES BEVELED FOR WELDING GVD DENOTES GROOVED FLG DENOTES FLANGE
- 4. +UNIT WEIGHT DOES NOT INCLUDE ACCESSORIES (SEE ACCESSORY DRAWINGS)
- 5. 3/4" [19MM] DIA. MOUNTING HOLES. REFER TO RECOMMENDED STEEL SUPPORT DRAWING
- 6. DIMENSIONS LISTED AS FOLLOWS: ENGLISH FT-IN [METRIC] [mm]
- 7. MAKE-UP WATER PRESSURE 20 psi MIN [137 kPa], 50 psi MAX [344 kPa]