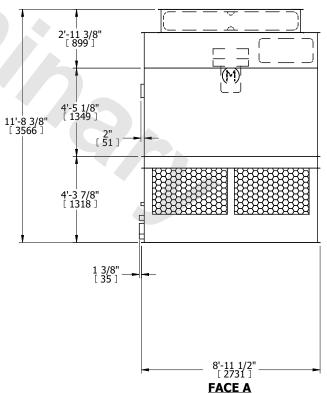

## NOTES:

- 1. (M)- FAN MOTOR LOCATION
- 2. HEAVIEST SECTION IS FAN/CASING SECTION
- 3. MPT DENOTES MALE PIPE THREAD FPT DENOTES FEMALE PIPE THREAD BFW DENOTES BEVELED FOR WELDING GVD DENOTES GROOVED FLG DENOTES FLANGE
- 4. +UNIT WEIGHT DOES NOT INCLUDE ACCESSORIES (SEE ACCESSORY DRAWINGS)
- 5. 3/4" [19MM] DIA. MOUNTING HOLES. REFER TO RECOMMENDED STEEL SUPPORT DRAWING
- 6. DIMENSIONS LISTED AS FOLLOWS: ENGLISH FT-IN [METRIC] [mm]
- 7. MAKE-UP WATER PRESSURE 20 psi MIN [137 kPa], 50 psi MAX [344 kPa]