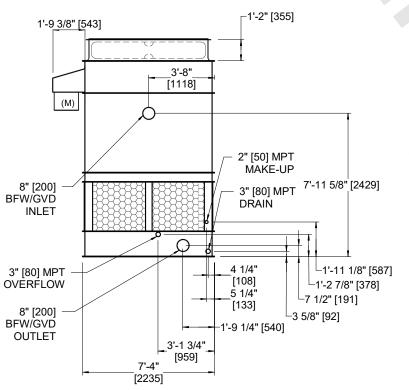

## NOTES:

- 1. (M)- FAN MOTOR LOCATION
- 2. HEAVIEST SECTION IS FAN/CASING SECTION
- 3. MPT DENOTES MALE PIPE THREAD FPT DENOTES FEMALE PIPE THREAD BFW DENOTES BEVELED FOR WELDING **GVD DENOTES GROOVED** FLG DENOTES FLANGE
- 4. +UNIT WEIGHT DOES NOT INCLUDE ACCESSORIES (SEE ACCESSORY DRAWINGS)
- 5. 3/4" [19MM] DIA. MOUNTING HOLES. REFER TO RECOMMENDED STEEL SUPPORT DRAWING
- 6. DIMENSIONS LISTED AS FOLLOWS: **ENGLISH FT-IN** [METRIC] [mm]
- 7. MAKE-UP WATER PRESSURE 20 psi MIN [137 kPa], 50 psi MAX [344 kPa]