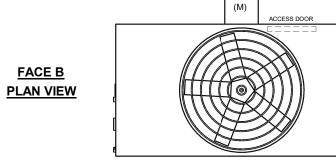

## NOTES:

- 1. (M)- FAN MOTOR LOCATION
- 2. HEAVIEST SECTION IS FAN/CASING SECTION
- 3. MPT DENOTES MALE PIPE THREAD FPT DENOTES FEMALE PIPE THREAD BFW DENOTES BEVELED FOR WELDING **GVD DENOTES GROOVED** FLG DENOTES FLANGE
- 4. +UNIT WEIGHT DOES NOT INCLUDE ACCESSORIES (SEE ACCESSORY DRAWINGS)
- 5. 3/4" [19MM] DIA. MOUNTING HOLES. REFER TO RECOMMENDED STEEL SUPPORT DRAWING
- 6. DIMENSIONS LISTED AS FOLLOWS: **ENGLISH FT-IN** [METRIC] [mm]
- 7. MAKE-UP WATER PRESSURE 20 psi MIN [137 kPa], 50 psi MAX [344 kPa]