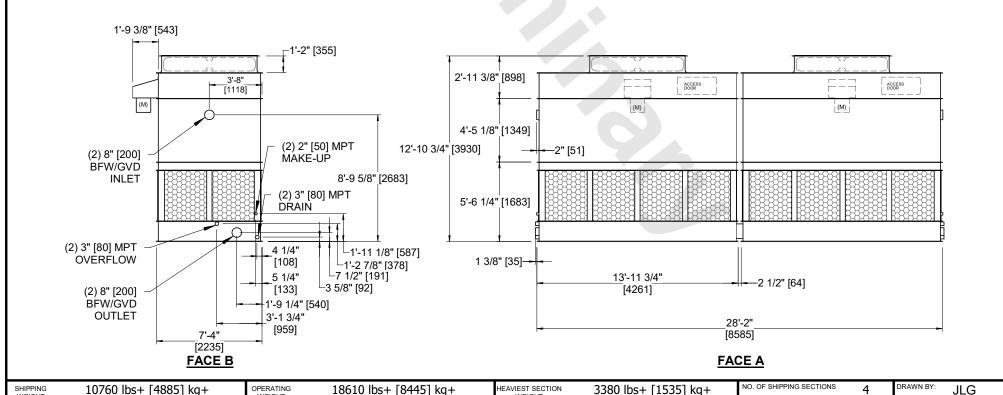

| UNIT   | COOLING TOWER |       |     | Γ |
|--------|---------------|-------|-----|---|
| MODEL# | AT 27-2H28    | SCALE | NTS | L |
|        |               |       |     | _ |

## NOTES:

WEIGHT

WEIGHT

- 1. (M)- FAN MOTOR LOCATION
- 2. HEAVIEST SECTION IS FAN/CASING SECTION
- 3. MPT DENOTES MALE PIPE THREAD FPT DENOTES FEMALE PIPE THREAD BFW DENOTES BEVELED FOR WELDING **GVD DENOTES GROOVED** FLG DENOTES FLANGE
- 4. +UNIT WEIGHT DOES NOT INCLUDE ACCESSORIES (SEE ACCESSORY DRAWINGS)
- 5. 3/4" [19MM] DIA. MOUNTING HOLES. REFER TO RECOMMENDED STEEL SUPPORT DRAWING
- 6. DIMENSIONS LISTED AS FOLLOWS: **ENGLISH FT-IN** [METRIC] [mm]
- 7. MAKE-UP WATER PRESSURE 20 psi MIN [137 kPa], 50 psi MAX [344 kPa]

## **FACE C**

**FACE B PLAN VIEW** 

**FACE D** 

**FACE A** 

WEIGHT