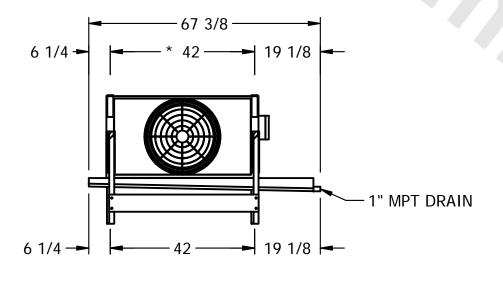

## EVAPCO, INC.

N.T.S. CUSTOMER DWG.# SSTXB1-7103H0075A1MA 3/3/2025 STXC1-SE-12 NOTES: 1) \* = HANGER HOLE LOCATION.

- 2) RIGHT HAND MODEL SHOWN.
- 3) HANGER HOLES ARE FOR 3/4 INCH THREADED ROD.
- 4) WATER DEFROST ADDS 6 1/2" INCHES TO HEIGHT AND 5" INCHES TO WIDTH OF STANDARD UNIT AND CHANGES THE DRAIN SIZE.
- 5) ALL DIMENSIONS ARE FOR REFERENCE AND SHOULD NOT BE USED FOR PREFABRICATION OF PIPING OR SUPPORTS.