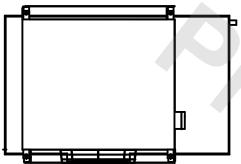

## EVAPCO, INC.

N.T.S. CUSTOMER DWG.# SSTXB1-7103H0075A1MA 3/3/2025 STXC1-SE-12 NOTES: 1) \* = HANGER HOLE LOCATION.

- 2) RIGHT HAND MODEL SHOWN.
- 3) HANGER HOLES ARE FOR 3/4 INCH THREADED ROD.
- 4) WATER DEFROST ADDS 6 1/2" INCHES TO HEIGHT AND 5" INCHES TO WIDTH OF STANDARD UNIT AND CHANGES THE DRAIN SIZE.
- 5) ALL DIMENSIONS ARE FOR REFERENCE AND SHOULD NOT BE USED FOR PREFABRICATION OF PIPING OR SUPPORTS.