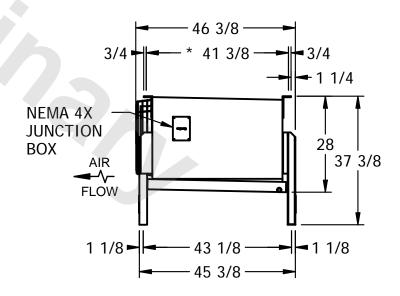

## EVAPCO, INC.

N.T.S. CUSTOMER DWG.# SSTXB1-7103H0075A1MA 3/3/2025 STXC1-SE-12 NOTES: 1) \* = HANGER HOLE LOCATION.

- 2) RIGHT HAND MODEL SHOWN.
- 3) HANGER HOLES ARE FOR 3/4 INCH THREADED ROD.
- 4) WATER DEFROST ADDS 6 1/2" INCHES TO HEIGHT AND 5" INCHES TO WIDTH OF STANDARD UNIT AND CHANGES THE DRAIN SIZE.
- 5) ALL DIMENSIONS ARE FOR REFERENCE AND SHOULD NOT BE USED FOR PREFABRICATION OF PIPING OR SUPPORTS.