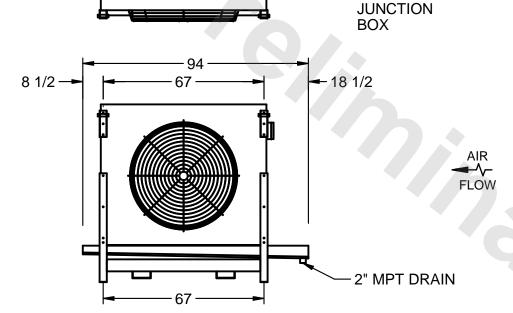

## EVAPCO, INC.

NEMA 4X

MODEL# SSTLB1-2583E0300L1KA CUSTOMER SCALE N.T.S. STL1-SE-18-FL 3/12/2025

- NOTES:
  - 1) RIGHT HAND MODEL SHOWN.
  - 2) ALL DIMENSIONS ARE FOR REFERENCE AND SHOULD NOT BE USED FOR PREFABRICATION OF PIPING OR SUPPORTS.
  - 3) WATER DEFROST ADDS 6 INCHES TO HEIGHT OF STANDARD UNIT AND CHANGES DRAIN SIZE.
  - 4) HANGER HOLES ARE FOR 3/4 INCH THREADED ROD.