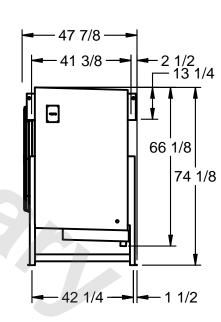

## EVAPCO, INC.

NEMA 4X

MODEL# SSTLB1-2583E0300L1KA CUSTOMER SCALE N.T.S. STL1-SE-18-FL 3/12/2025

- NOTES:
  - 1) RIGHT HAND MODEL SHOWN.
  - 2) ALL DIMENSIONS ARE FOR REFERENCE AND SHOULD NOT BE USED FOR PREFABRICATION OF PIPING OR SUPPORTS.
  - 3) WATER DEFROST ADDS 6 INCHES TO HEIGHT OF STANDARD UNIT AND CHANGES DRAIN SIZE.
  - 4) HANGER HOLES ARE FOR 3/4 INCH THREADED ROD.