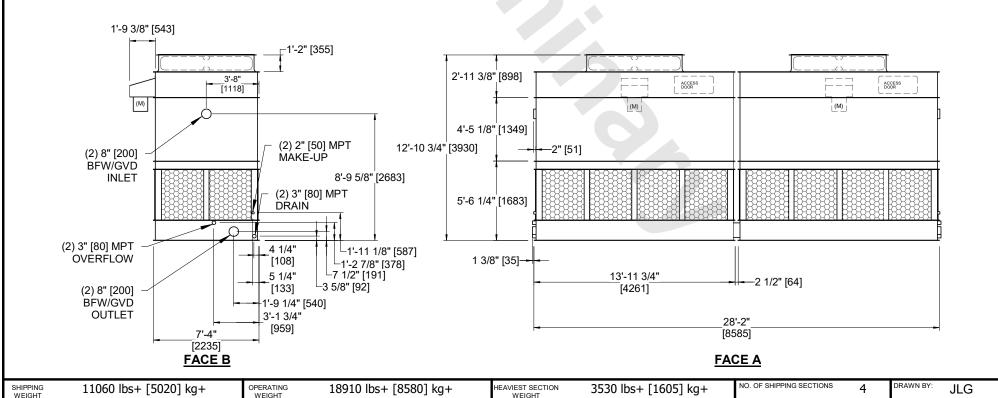

## NOTES:

- 1. (M)- FAN MOTOR LOCATION
- 2. HEAVIEST SECTION IS FAN/CASING SECTION
- 3. MPT DENOTES MALE PIPE THREAD FPT DENOTES FEMALE PIPE THREAD BFW DENOTES BEVELED FOR WELDING **GVD DENOTES GROOVED** FLG DENOTES FLANGE
- 4. +UNIT WEIGHT DOES NOT INCLUDE ACCESSORIES (SEE ACCESSORY DRAWINGS)
- 5. 3/4" [19MM] DIA. MOUNTING HOLES. REFER TO RECOMMENDED STEEL SUPPORT DRAWING
- 6. DIMENSIONS LISTED AS FOLLOWS: **ENGLISH FT-IN** [METRIC] [mm]
- 7. MAKE-UP WATER PRESSURE 20 psi MIN [137 kPa], 50 psi MAX [344 kPa]

## **FACE C**

**FACE B PLAN VIEW** 

## **FACE A**