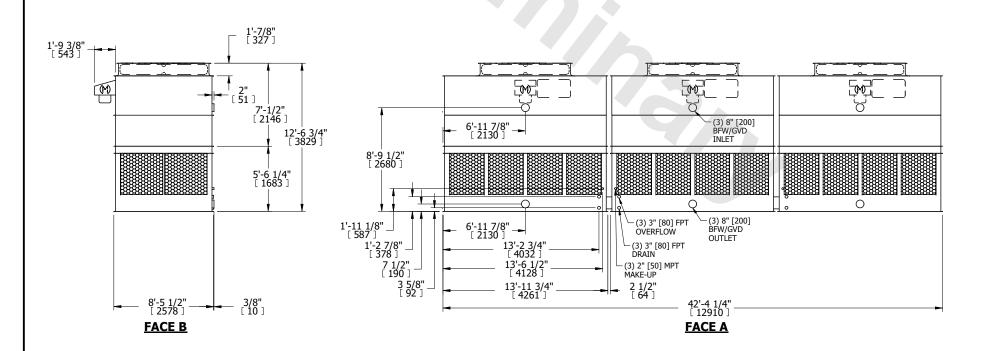

## NOTES:

- 1. (M)- FAN MOTOR LOCATION
- 2. HÉAVIEST SECTION IS UPPER SECTION
- 3. MPT DENOTES MALE PIPE THREAD FPT DENOTES FEMALE PIPE THREAD BFW DENOTES BEVELED FOR WELDING **GVD DENOTES GROOVED** FLG DENOTES FLANGE
- 4. +UNIT WEIGHT DOES NOT INCLUDE ACCESSORIES (SEE ACCESSORY DRAWINGS)
- 5. MAKE-UP WATER PRESSURE
- 20 psi MIN [137 kPa], 50 psi MAX [344 kPa] 6. 3/4" [19MM] DIA. MOUNTING HOLES. REFER TO RECOMENDED STEEL SUPPORT DRAWING.
- 7. DIMENSIONS LISTED AS FOLLOWS: **ENGLISH FT-IN** [METRIC] [mm]

**FACE B PLAN VIEW** 

FACE D

## **FACE A**