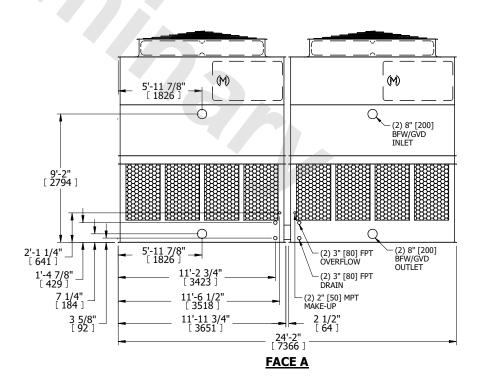

## NOTES:

- 1. (M)- FAN MOTOR LOCATION
- 2. HÉAVIEST SECTION IS UPPER SECTION
- 3. MPT DENOTES MALE PIPE THREAD FPT DENOTES FEMALE PIPE THREAD BFW DENOTES BEVELED FOR WELDING GVD DENOTES GROOVED FLG DENOTES FLANGE
- 4. +UNIT WEIGHT DOES NOT INCLUDE ACCESSORIES (SEE ACCESSORY DRAWINGS)
- 5. MAKE-UP WATER PRESSURE 20 psi MIN [137 kPa], 50 psi MAX [344 kPa]
- 6. 3/4" [19MM] DIA. MOUNTING HOLES. REFER TO RECOMMENDED STEEL SUPPORT DRAWING
- 7. DIMENSIONS LISTED AS FOLLOWS: ENGLISH FT-IN [METRIC] [mm]

## FACE C

FACE B

**FACE D** 

**FACE A** 

SHIPPING WEIGHT 15180 lbs+ [6890] kg+ OPERATING WEIGHT 27600 lbs+ [12520] kg+ HEAVIEST SECTION WEIGHT 5050 lbs+ [2295] kg+ NO. OF SHIPPING SECTIONS 4 DRAWN BY: KDS