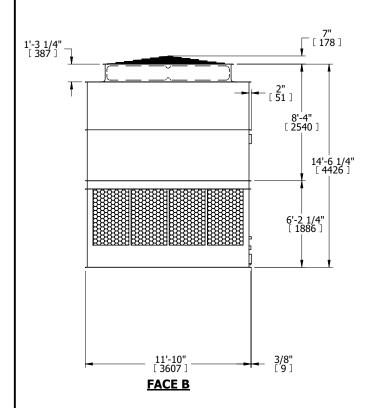

## FACE C

FACE B

**FACE D** 

**FACE A** 

SHIPPING WEIGHT 15180 lbs+ [6890] kg+ OPERATING WEIGHT 27600 lbs+ [12520] kg+ HEAVIEST SECTION WEIGHT 5050 lbs+ [2295] kg+ NO. OF SHIPPING SECTIONS 4 DRAWN BY: KDS