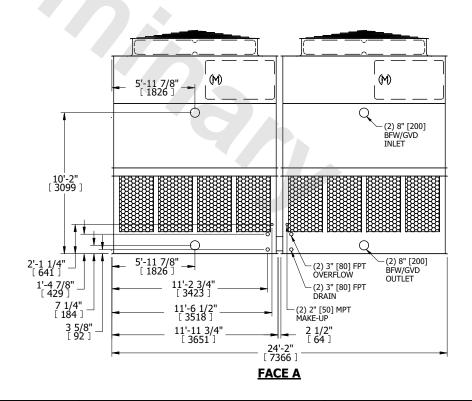

## NOTES:

- 1. (M)- FAN MOTOR LOCATION
- 2. HÉAVIEST SECTION IS UPPER SECTION
- 3. MPT DENOTES MALE PIPE THREAD FPT DENOTES FEMALE PIPE THREAD BFW DENOTES BEVELED FOR WELDING GVD DENOTES GROOVED FLG DENOTES FLANGE
- 4. +UNIT WEIGHT DOES NOT INCLUDE ACCESSORIES (SEE ACCESSORY DRAWINGS)
- 5. MAKE-UP WATER PRESSURE 20 psi MIN [137 kPa], 50 psi MAX [344 kPa]
- 6. 3/4" [19MM] DIA. MOUNTING HOLES. REFER TO RECOMMENDED STEEL SUPPORT DRAWING
- 7. DIMENSIONS LISTED AS FOLLOWS: ENGLISH FT-IN [METRIC] [mm]

## **FACE C**

ACCESS DOOR

FACE D

**FACE A** 

FACE B
PLAN VIEW

SHIPPING WEIGHT 16260 lbs+ [7380] kg+ OPERATING WEIGHT

28680 lbs+ [13010] kg+

HEAVIEST SECTION WEIGHT

5590 lbs+ [2540] kg+

NO. OF SHIPPING SECTIONS

DRAWN BY: KDS