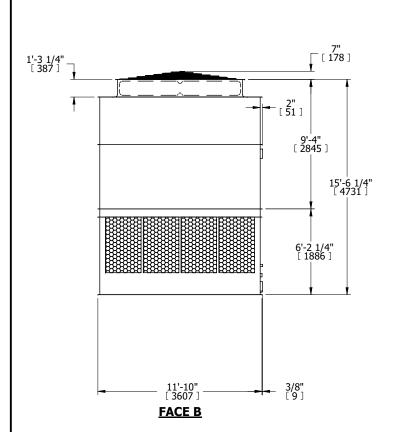

## NOTES:

- 1. (M)- FAN MOTOR LOCATION
- 2. HÉAVIEST SECTION IS UPPER SECTION
- 3. MPT DENOTES MALE PIPE THREAD FPT DENOTES FEMALE PIPE THREAD BFW DENOTES BEVELED FOR WELDING GVD DENOTES GROOVED FLG DENOTES FLANGE
- 4. +UNIT WEIGHT DOES NOT INCLUDE ACCESSORIES (SEE ACCESSORY DRAWINGS)
- 5. MAKE-UP WATER PRESSURE 20 psi MIN [137 kPa], 50 psi MAX [344 kPa]
- 6. 3/4" [19MM] DIA. MOUNTING HOLES. REFER TO RECOMMENDED STEEL SUPPORT DRAWING
- 7. DIMENSIONS LISTED AS FOLLOWS: ENGLISH FT-IN [METRIC] [mm]

## **FACE C**

ACCESS DOOR

FACE D

**FACE A** 

FACE B
PLAN VIEW

SHIPPING WEIGHT 16260 lbs+ [7380] kg+ OPERATING WEIGHT

28680 lbs+ [13010] kg+

HEAVIEST SECTION WEIGHT

5590 lbs+ [2540] kg+

NO. OF SHIPPING SECTIONS

DRAWN BY: KDS