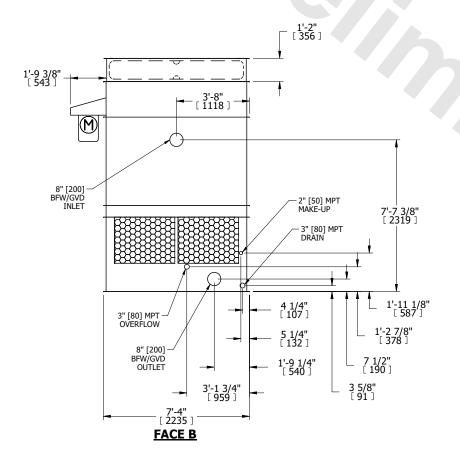

## NOTES:

- 1. (M)- FAN MOTOR LOCATION
- 2. HEAVIEST SECTION IS FAN/CASING SECTION
- 3. MPT DENOTES MALE PIPE THREAD FPT DENOTES FEMALE PIPE THREAD BFW DENOTES BEVELED FOR WELDING GVD DENOTES GROOVED FLG DENOTES FLANGE
- 4. +UNIT WEIGHT DOES NOT INCLUDE ACCESSORIES (SEE ACCESSORY DRAWINGS)
- 5. 3/4" [19MM] DIA. MOUNTING HOLES. REFER TO RECOMMENDED STEEL SUPPORT DRAWING
- 6. DIMENSIONS LISTED AS FOLLOWS: ENGLISH FT-IN [METRIC] [mm]
- 7. MAKE-UP WATER PRESSURE 20 psi MIN [137 kPa], 50 psi MAX [344 kPa]