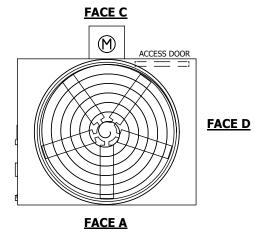

## NOTES:

- 1. (M)- FAN MOTOR LOCATION
- 2. HEAVIEST SECTION IS FAN/CASING SECTION
- 3. MPT DENOTES MALE PIPE THREAD FPT DENOTES FEMALE PIPE THREAD BFW DENOTES BEVELED FOR WELDING GVD DENOTES GROOVED FLG DENOTES FLANGE
- 4. +UNIT WEIGHT DOES NOT INCLUDE ACCESSORIES (SEE ACCESSORY DRAWINGS)
- 5. 3/4" [19MM] DIA. MOUNTING HOLES. REFER TO RECOMMENDED STEEL SUPPORT DRAWING
- 6. DIMENSIONS LISTED AS FOLLOWS: ENGLISH FT-IN [METRIC] [mm]
- 7. MAKE-UP WATER PRESSURE 20 psi MIN [137 kPa], 50 psi MAX [344 kPa]