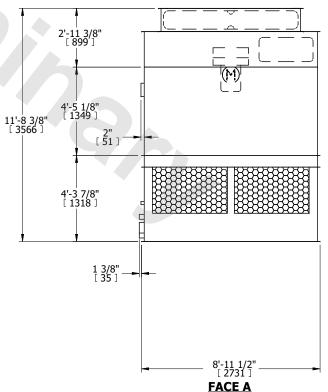

## NOTES:

- 1. (M)- FAN MOTOR LOCATION
- 2. HEAVIEST SECTION IS FAN/CASING SECTION
- 3. MPT DENOTES MALE PIPE THREAD FPT DENOTES FEMALE PIPE THREAD BFW DENOTES BEVELED FOR WELDING GVD DENOTES GROOVED FLG DENOTES FLANGE
- 4. +UNIT WEIGHT DOES NOT INCLUDE ACCESSORIES (SEE ACCESSORY DRAWINGS)
- 5. 3/4" [19MM] DIA. MOUNTING HOLES. REFER TO RECOMMENDED STEEL SUPPORT DRAWING
- 6. DIMENSIONS LISTED AS FOLLOWS: ENGLISH FT-IN [METRIC] [mm]
- 7. MAKE-UP WATER PRESSURE 20 psi MIN [137 kPa], 50 psi MAX [344 kPa]