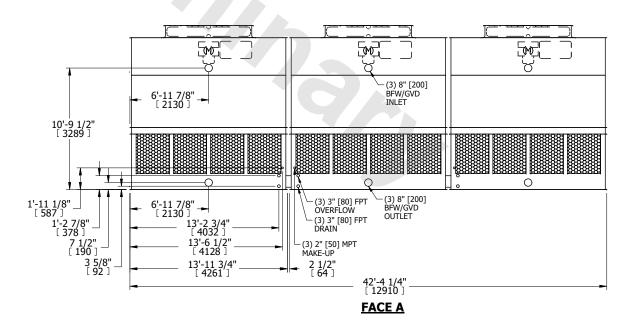

## **FACE A**

SHIPPING WEIGHT 20340 lbs+ [9230] kg+ OPERATING WEIGHT 33870 lbs+ [15365] kg+ HEAVIEST SECTION WEIGHT 4650 lbs+ [2110] kg+ NO. OF SHIPPING SECTIONS 6 DRAWN BY: JLG

## NOTES:

- 1. (M)- FAN MOTOR LOCATION
- 2. HÉAVIEST SECTION IS UPPER SECTION
- 3. MPT DENOTES MALE PIPE THREAD FPT DENOTES FEMALE PIPE THREAD BFW DENOTES BEVELED FOR WELDING GVD DENOTES GROOVED FLG DENOTES FLANGE
- 4. +UNIT WEIGHT DOES NOT INCLUDE ACCESSORIES (SEE ACCESSORY DRAWINGS)
- 5. 3/4" [19MM] DIA. MOUNTING HOLES. REFER TO RECOMENDED STEEL SUPPORT DRAWING.
- 6. DIMENSIONS LISTED AS FOLLOWS: ENGLISH FT-IN