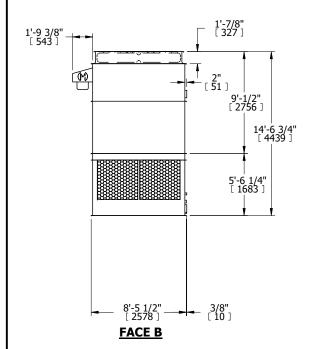

[METRIC] [mm]

FACE B
PLAN VIEW

FACE D

## NOTES:

- 1. (M)- FAN MOTOR LOCATION
- 2. HÉAVIEST SECTION IS UPPER SECTION
- 3. MPT DENOTES MALE PIPE THREAD FPT DENOTES FEMALE PIPE THREAD BFW DENOTES BEVELED FOR WELDING GVD DENOTES GROOVED FLG DENOTES FLANGE
- 4. +UNIT WEIGHT DOES NOT INCLUDE ACCESSORIES (SEE ACCESSORY DRAWINGS)
- 5. 3/4" [19MM] DIA. MOUNTING HOLES. REFER TO RECOMENDED STEEL SUPPORT DRAWING.
- 6. DIMENSIONS LISTED AS FOLLOWS: ENGLISH FT-IN