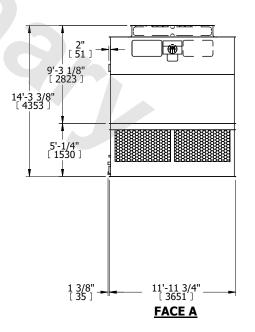

## NOTES:

- 1. (M)- FAN MOTOR LOCATION
- 2. HEAVIEST SECTION IS UPPER SECTION
- 3. MPT DENOTES MALE PIPE THREAD FPT DENOTES FEMALE PIPE THREAD BFW DENOTES BEVELED FOR WELDING **GVD DENOTES GROOVED** FLG DENOTES FLANGE
- 4. +UNIT WEIGHT DOES NOT INCLUDE ACCESSORIES (SEE ACCESSORY DRAWINGS)
- 5. MAKE-UP WATER PRESSURE 20 psi MIN [137 kPa], 50 psi MAX [344 kPa]
- 6. 3/4" [19MM] DIA. MOUNTING HOLES. REFER TO RECOMMENDED STEEL SUPPORT **DRAWING**
- 7. DIMENSIONS LISTED AS FOLLOWS: **ENGLISH FT-IN** [METRIC] [mm]

**SHIPPING** OPERATING 12400 lbs+ [5625] kg+ WEIGHT WEIGHT

20120 lbs+ [9130] kg+

HEAVIEST SECTION WEIGHT

4350 lbs+ [1975] kg+

NO. OF SHIPPING SECTIONS

DRAWN BY: KDS