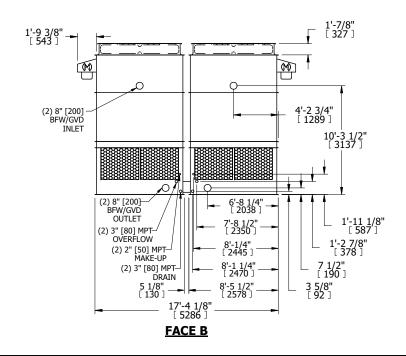

## NOTES:

- 1. (M)- FAN MOTOR LOCATION
- 2. HEAVIEST SECTION IS UPPER SECTION
- 3. MPT DENOTES MALE PIPE THREAD FPT DENOTES FEMALE PIPE THREAD BFW DENOTES BEVELED FOR WELDING **GVD DENOTES GROOVED** FLG DENOTES FLANGE
- 4. +UNIT WEIGHT DOES NOT INCLUDE ACCESSORIES (SEE ACCESSORY DRAWINGS)
- 5. MAKE-UP WATER PRESSURE 20 psi MIN [137 kPa], 50 psi MAX [344 kPa]
- 6. 3/4" [19MM] DIA. MOUNTING HOLES. REFER TO RECOMMENDED STEEL SUPPORT **DRAWING**
- 7. DIMENSIONS LISTED AS FOLLOWS: **ENGLISH FT-IN** [METRIC] [mm]

**SHIPPING** OPERATING 12400 lbs+ [5625] kg+ WEIGHT WEIGHT

20120 lbs+ [9130] kg+

HEAVIEST SECTION WEIGHT

4350 lbs+ [1975] kg+

NO. OF SHIPPING SECTIONS

DRAWN BY: KDS