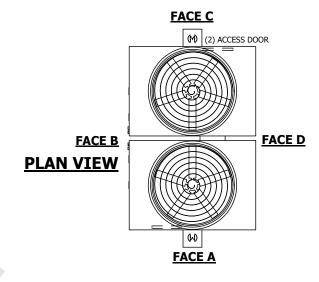

## NOTES:

- 1. (M)- FAN MOTOR LOCATION
- 2. HEAVIEST SECTION IS UPPER SECTION
- 3. MPT DENOTES MALE PIPE THREAD FPT DENOTES FEMALE PIPE THREAD BFW DENOTES BEVELED FOR WELDING **GVD DENOTES GROOVED** FLG DENOTES FLANGE
- 4. +UNIT WEIGHT DOES NOT INCLUDE ACCESSORIES (SEE ACCESSORY DRAWINGS)
- 5. MAKE-UP WATER PRESSURE 20 psi MIN [137 kPa], 50 psi MAX [344 kPa]
- 6. 3/4" [19MM] DIA. MOUNTING HOLES. REFER TO RECOMMENDED STEEL SUPPORT **DRAWING**
- 7. DIMENSIONS LISTED AS FOLLOWS: **ENGLISH FT-IN** [METRIC] [mm]