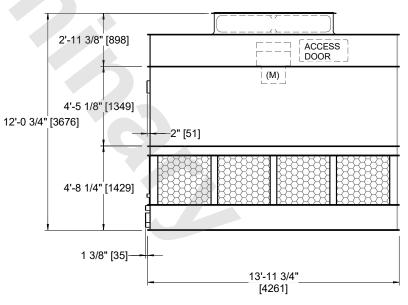

## NOTES:

- 1. (M)- FAN MOTOR LOCATION
- 2. HEAVIEST SECTION IS FAN/CASING SECTION
- 3. MPT DENOTES MALE PIPE THREAD FPT DENOTES FEMALE PIPE THREAD BFW DENOTES BEVELED FOR WELDING **GVD DENOTES GROOVED** FLG DENOTES FLANGE
- 4. +UNIT WEIGHT DOES NOT INCLUDE ACCESSORIES (SEE ACCESSORY DRAWINGS)
- 5. 3/4" [19MM] DIA. MOUNTING HOLES. REFER TO RECOMMENDED STEEL SUPPORT DRAWING
- 6. DIMENSIONS LISTED AS FOLLOWS: **ENGLISH FT-IN** [METRIC] [mm]
- 7. MAKE-UP WATER PRESSURE 20 psi MIN [137 kPa], 50 psi MAX [344 kPa]

ACCESS DOOR

**FACE D** 

**FACE A** 

**FACE B FACE A** 

SHIPPING 5280 lbs+ [2395] kg+ WEIGHT

OPERATING WEIGHT

9210 lbs+ [4180] kg+

HEAVIEST SECTION WEIGHT