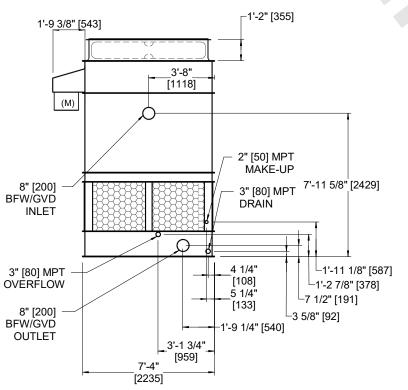

## NOTES:

- 1. (M)- FAN MOTOR LOCATION
- 2. HEAVIEST SECTION IS FAN/CASING SECTION
- 3. MPT DENOTES MALE PIPE THREAD FPT DENOTES FEMALE PIPE THREAD BFW DENOTES BEVELED FOR WELDING **GVD DENOTES GROOVED** FLG DENOTES FLANGE
- 4. +UNIT WEIGHT DOES NOT INCLUDE ACCESSORIES (SEE ACCESSORY DRAWINGS)
- 5. 3/4" [19MM] DIA. MOUNTING HOLES. REFER TO RECOMMENDED STEEL SUPPORT DRAWING
- 6. DIMENSIONS LISTED AS FOLLOWS: **ENGLISH FT-IN** [METRIC] [mm]
- 7. MAKE-UP WATER PRESSURE 20 psi MIN [137 kPa], 50 psi MAX [344 kPa]