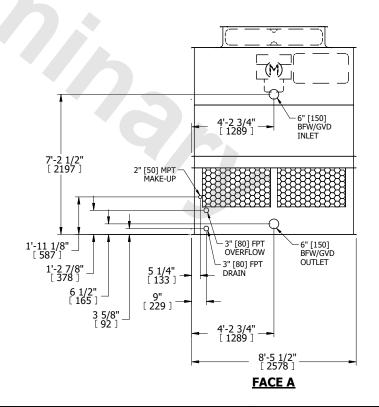

## NOTES:

- 1. (M)- FAN MOTOR LOCATION
- 2. HÉAVIEST SECTION IS UPPER SECTION
- 3. MPT DENOTES MALE PIPE THREAD FPT DENOTES FEMALE PIPE THREAD BFW DENOTES BEVELED FOR WELDING GVD DENOTES GROOVED FLG DENOTES FLANGE
- 4. +UNIT WEIGHT DOES NOT INCLUDE ACCESSORIES (SEE ACCESSORY DRAWINGS)
- 5. MAKE-UP WATER PRESSURE 20 psi MIN [137 kPa], 50 psi MAX [344 kPa]
- 6. 3/4" [19MM] DIA. MOUNTING HOLES. REFER TO RECOMENDED STEEL SUPPORT DRAWING.
- 7. DIMENSIONS LISTED AS FOLLOWS: ENGLISH FT-IN [METRIC] [mm]

FACE B

**FACE D** 

**FACE A** 