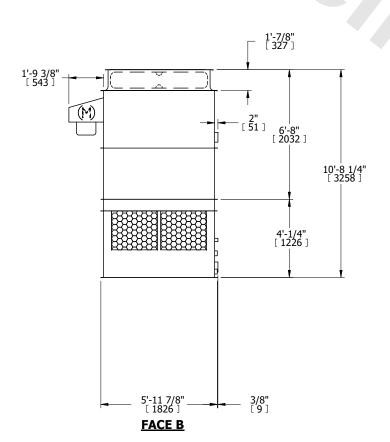

## NOTES:

- 1. (M)- FAN MOTOR LOCATION
- 2. HÉAVIEST SECTION IS UPPER SECTION
- 3. MPT DENOTES MALE PIPE THREAD FPT DENOTES FEMALE PIPE THREAD BFW DENOTES BEVELED FOR WELDING GVD DENOTES GROOVED FLG DENOTES FLANGE
- 4. +UNIT WEIGHT DOES NOT INCLUDE ACCESSORIES (SEE ACCESSORY DRAWINGS)
- 5. MAKE-UP WATER PRESSURE 20 psi MIN [137 kPa], 50 psi MAX [344 kPa]
- 6. 3/4" [19MM] DIA. MOUNTING HOLES. REFER TO RECOMENDED STEEL SUPPORT DRAWING.
- 7. DIMENSIONS LISTED AS FOLLOWS: ENGLISH FT-IN [METRIC] [mm]

FACE B

**FACE D** 

**FACE A** 