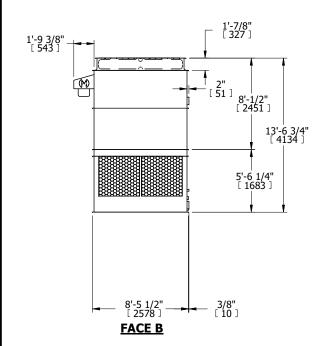

## NOTES:

- 1. (M)- FAN MOTOR LOCATION
- 2. HÉAVIEST SECTION IS UPPER SECTION
- 3. MPT DENOTES MALE PIPE THREAD FPT DENOTES FEMALE PIPE THREAD BFW DENOTES BEVELED FOR WELDING GVD DENOTES GROOVED FLG DENOTES FLANGE
- 4. +UNIT WEIGHT DOES NOT INCLUDE ACCESSORIES (SEE ACCESSORY DRAWINGS)
- 5. MAKE-UP WATER PRESSURE 20 psi MIN [137 kPa], 50 psi MAX [344 kPa]
- 6. 3/4" [19MM] DIA. MOUNTING HOLES. REFER TO RECOMENDED STEEL SUPPORT DRAWING.
- 7. DIMENSIONS LISTED AS FOLLOWS: ENGLISH FT-IN [METRIC] [mm]