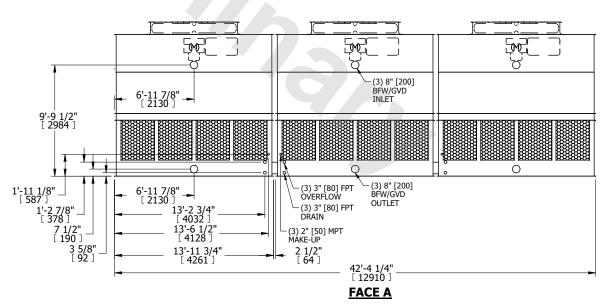

## **FACE A**

OPERATING WEIGHT

32700 lbs+ [14835] kg+

HEAVIEST SECTION WEIGHT

4260 lbs+ [1935] kg+

NO. OF SHIPPING SECTIONS

DRAWN BY: JLG

## NOTES:

- 1. (M)- FAN MOTOR LOCATION
- 2. HÉAVIEST SECTION IS UPPER SECTION
- 3. MPT DENOTES MALE PIPE THREAD FPT DENOTES FEMALE PIPE THREAD BFW DENOTES BEVELED FOR WELDING GVD DENOTES GROOVED FLG DENOTES FLANGE
- 4. +UNIT WEIGHT DOES NOT INCLUDE ACCESSORIES (SEE ACCESSORY DRAWINGS)
- 5. MAKE-UP WATER PRESSURE 20 psi MIN [137 kPa], 50 psi MAX [344 kPa]
- 6. 3/4" [19MM] DIA. MOUNTING HOLES. REFER TO RECOMENDED STEEL SUPPORT DRAWING.
- 7. DIMENSIONS LISTED AS FOLLOWS: ENGLISH FT-IN [METRIC] [mm]