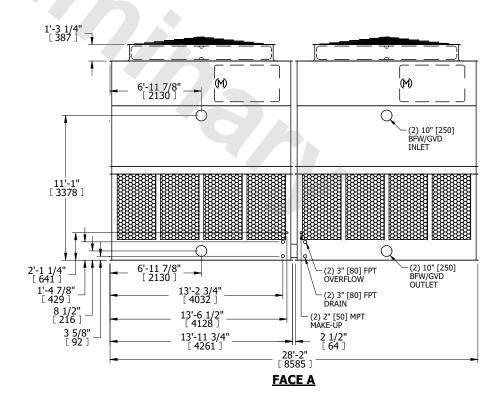

## NOTES:

- 1. (M)- FAN MOTOR LOCATION
- 2. HÉAVIEST SECTION IS UPPER SECTION
- 3. MPT DENOTES MALE PIPE THREAD FPT DENOTES FEMALE PIPE THREAD BFW DENOTES BEVELED FOR WELDING GVD DENOTES GROOVED FLG DENOTES FLANGE
- 4. +UNIT WEIGHT DOES NOT INCLUDE ACCESSORIES (SEE ACCESSORY DRAWINGS)
- 5. MAKE-UP WATER PRESSURE 20 psi MIN [137 kPa], 50 psi MAX [344 kPa]
- 6. 3/4" [19MM] DIA. MOUNTING HOLES. REFER TO RECOMMENDED STEEL SUPPORT DRAWING
- 7. DIMENSIONS LISTED AS FOLLOWS: ENGLISH FT-IN [METRIC] [mm]

## **FACE C**

FACE D

**FACE A** 

SHIPPING WEIGHT 18520 lbs+ [8405] kg+ OPERATING WEIGHT 33180 lbs+ [15055] kg+ HEAVIEST SECTION WEIGHT 6210 lbs+ [2820] kg+ NO. OF SHIPPING SECTIONS 4 DRAWN BY: KDS