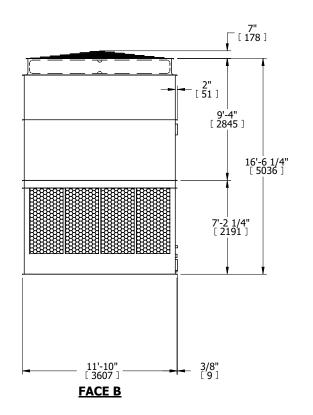

## NOTES:

- 1. (M)- FAN MOTOR LOCATION
- 2. HÉAVIEST SECTION IS UPPER SECTION
- 3. MPT DENOTES MALE PIPE THREAD FPT DENOTES FEMALE PIPE THREAD BFW DENOTES BEVELED FOR WELDING GVD DENOTES GROOVED FLG DENOTES FLANGE
- 4. +UNIT WEIGHT DOES NOT INCLUDE ACCESSORIES (SEE ACCESSORY DRAWINGS)
- 5. MAKE-UP WATER PRESSURE 20 psi MIN [137 kPa], 50 psi MAX [344 kPa]
- 6. 3/4" [19MM] DIA. MOUNTING HOLES. REFER TO RECOMMENDED STEEL SUPPORT DRAWING
- 7. DIMENSIONS LISTED AS FOLLOWS: ENGLISH FT-IN [METRIC] [mm]

## **FACE C**

FACE D

**FACE A** 

SHIPPING WEIGHT 18520 lbs+ [8405] kg+ OPERATING WEIGHT 33180 lbs+ [15055] kg+ HEAVIEST SECTION WEIGHT 6210 lbs+ [2820] kg+ NO. OF SHIPPING SECTIONS 4 DRAWN BY: KDS