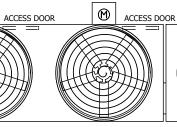

## NOTES:

- 1. (M)- FAN MOTOR LOCATION
- 2. HEAVIEST SECTION IS FAN/CASING SECTION
- 3. MPT DENOTES MALE PIPE THREAD FPT DENOTES FEMALE PIPE THREAD BFW DENOTES BEVELED FOR WELDING **GVD DENOTES GROOVED** FLG DENOTES FLANGE
- 4. +UNIT WEIGHT DOES NOT INCLUDE ACCESSORIES (SEE ACCESSORY DRAWINGS)
- 5. 3/4" [19MM] DIA. MOUNTING HOLES. REFER TO RECOMMENDED STEEL SUPPORT DRAWING
- 6. DIMENSIONS LISTED AS FOLLOWS: **ENGLISH FT-IN** [METRIC] [mm]
- 7. MAKE-UP WATER PRESSURE 20 psi MIN [137 kPa], 50 psi MAX [344 kPa]