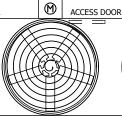

## NOTES:

- 1. (M)- FAN MOTOR LOCATION
- 2. HEAVIEST SECTION IS FAN/CASING SECTION
- 3. MPT DENOTES MALE PIPE THREAD FPT DENOTES FEMALE PIPE THREAD BFW DENOTES BEVELED FOR WELDING **GVD DENOTES GROOVED** FLG DENOTES FLANGE
- 4. +UNIT WEIGHT DOES NOT INCLUDE ACCESSORIES (SEE ACCESSORY DRAWINGS)
- 5. 3/4" [19MM] DIA. MOUNTING HOLES. REFER TO RECOMMENDED STEEL SUPPORT DRAWING
- 6. DIMENSIONS LISTED AS FOLLOWS: **ENGLISH FT-IN** [METRIC] [mm]
- 7. MAKE-UP WATER PRESSURE 20 psi MIN [137 kPa], 50 psi MAX [344 kPa]