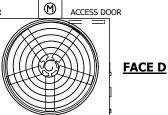

## NOTES:

- 1. (M)- FAN MOTOR LOCATION
- 2. HEAVIEST SECTION IS FAN/CASING SECTION
- 3. MPT DENOTES MALE PIPE THREAD FPT DENOTES FEMALE PIPE THREAD BFW DENOTES BEVELED FOR WELDING **GVD DENOTES GROOVED** FLG DENOTES FLANGE
- 4. +UNIT WEIGHT DOES NOT INCLUDE ACCESSORIES (SEE ACCESSORY DRAWINGS)
- 5. 3/4" [19MM] DIA. MOUNTING HOLES. REFER TO RECOMMENDED STEEL SUPPORT DRAWING
- 6. DIMENSIONS LISTED AS FOLLOWS: **ENGLISH FT-IN** [METRIC] [mm]
- 7. MAKE-UP WATER PRESSURE 20 psi MIN [137 kPa], 50 psi MAX [344 kPa]

## **FACE C**

**FACE A** 

**FACE B** 

**SHIPPING** 16040 lbs+ [7280] kg+ WEIGHT

OPERATING WEIGHT

23640 lbs+ [10725] kg+

HEAVIEST SECTION WEIGHT

5280 lbs+ [2395] kg+