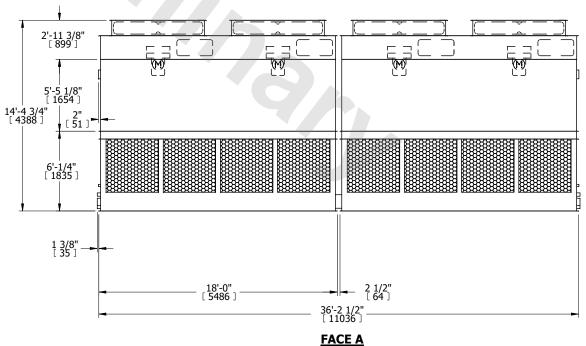

## **FACE C**

**FACE A** 

**FACE B** 

**SHIPPING** 16040 lbs+ [7280] kg+ WEIGHT

OPERATING WEIGHT

23640 lbs+ [10725] kg+

HEAVIEST SECTION WEIGHT

5280 lbs+ [2395] kg+