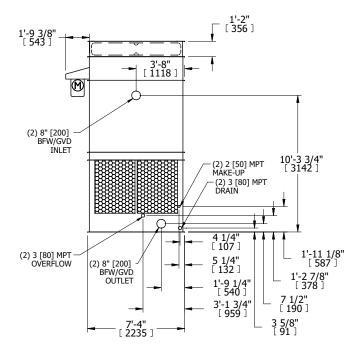

| UNIT    | COOLING TOWER |           |
|---------|---------------|-----------|
| MODEL # | AT 27-3G36    | SCALE NTS |

## EVAPCO, INC. evapco

**M** 

DWG. # REV. CT4C073636-DRA-ST DATE 3/15/2025 SERIAL #

## NOTES:

- 1. (M)- FAN MOTOR LOCATION
- 2. HEAVIEST SECTION IS FAN/CASING SECTION
- 3. MPT DENOTES MALE PIPE THREAD FPT DENOTES FEMALE PIPE THREAD BFW DENOTES BEVELED FOR WELDING **GVD DENOTES GROOVED** FLG DENOTES FLANGE
- 4. +UNIT WEIGHT DOES NOT INCLUDE ACCESSORIES (SEE ACCESSORY DRAWINGS)
- 5. 3/4" [19MM] DIA. MOUNTING HOLES. REFER TO RECOMMENDED STEEL SUPPORT DRAWING
- 6. DIMENSIONS LISTED AS FOLLOWS: **ENGLISH FT-IN** [METRIC] [mm]
- 7. MAKE-UP WATER PRESSURE 20 psi MIN [137 kPa], 50 psi MAX [344 kPa]

## **FACE C**

**FACE A** 

**FACE B** 

**SHIPPING** 16040 lbs+ [7280] kg+ WEIGHT

OPERATING WEIGHT

23640 lbs+ [10725] kg+

HEAVIEST SECTION WEIGHT

5280 lbs+ [2395] kg+

NO. OF SHIPPING SECTIONS

DRAWN BY: MBG