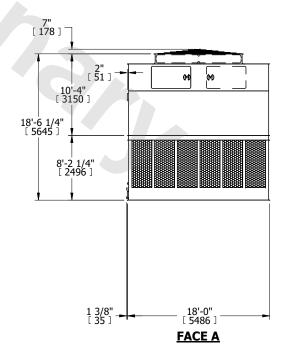

## NOTES:

- 1. (M)- FAN MOTOR LOCATION
- 2. HEAVIEST SECTION IS UPPER SECTION
- 3. MPT DENOTES MALE PIPE THREAD FPT DENOTES FEMALE PIPE THREAD BFW DENOTES BEVELED FOR WELDING GVD DENOTES GROOVED FLG DENOTES FLANGE
- 4. +UNIT WEIGHT DOES NOT INCLUDE ACCESSORIES (SEE ACCESSORY DRAWINGS)
- 5. MAKE-UP WATER PRESSURE 20 psi MIN [137 kPa], 50 psi MAX [344 kPa]
- 6. 3/4" [19MM] DIA. MOUNTING HOLES. REFER TO RECOMMENDED STEEL SUPPORT DRAWING
- 7. DIMENSIONS LISTED AS FOLLOWS: ENGLISH FT-IN [METRIC] [mm]