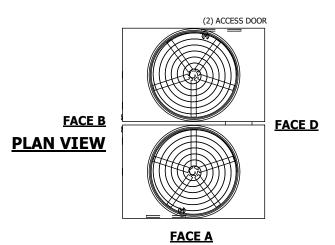

## NOTES:

- 1. (M)- FAN MOTOR LOCATION
- 2. HEAVIEST SECTION IS UPPER SECTION
- 3. MPT DENOTES MALE PIPE THREAD FPT DENOTES FEMALE PIPE THREAD BFW DENOTES BEVELED FOR WELDING GVD DENOTES GROOVED FLG DENOTES FLANGE
- 4. +UNIT WEIGHT DOES NOT INCLUDE ACCESSORIES (SEE ACCESSORY DRAWINGS)
- 5. MAKE-UP WATER PRESSURE 20 psi MIN [137 kPa], 50 psi MAX [344 kPa]
- 6. 3/4" [19MM] DIA. MOUNTING HOLES. REFER TO RECOMMENDED STEEL SUPPORT DRAWING
- 7. DIMENSIONS LISTED AS FOLLOWS: ENGLISH FT-IN [METRIC] [mm]