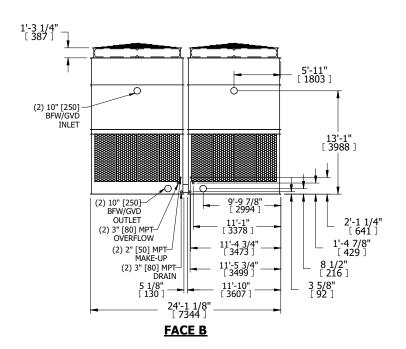

## NOTES:

- 1. (M)- FAN MOTOR LOCATION
- 2. HEAVIEST SECTION IS UPPER SECTION
- 3. MPT DENOTES MALE PIPE THREAD FPT DENOTES FEMALE PIPE THREAD BFW DENOTES BEVELED FOR WELDING GVD DENOTES GROOVED FLG DENOTES FLANGE
- 4. +UNIT WEIGHT DOES NOT INCLUDE ACCESSORIES (SEE ACCESSORY DRAWINGS)
- 5. MAKE-UP WATER PRESSURE 20 psi MIN [137 kPa], 50 psi MAX [344 kPa]
- 6. 3/4" [19MM] DIA. MOUNTING HOLES. REFER TO RECOMMENDED STEEL SUPPORT DRAWING
- 7. DIMENSIONS LISTED AS FOLLOWS: ENGLISH FT-IN [METRIC] [mm]