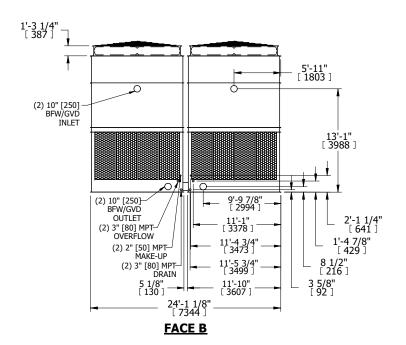

## NOTES:

- 1. (M)- FAN MOTOR LOCATION
- 2. HEAVIEST SECTION IS UPPER SECTION
- 3. MPT DENOTES MALE PIPE THREAD FPT DENOTES FEMALE PIPE THREAD BFW DENOTES BEVELED FOR WELDING GVD DENOTES GROOVED FLG DENOTES FLANGE
- 4. +UNIT WEIGHT DOES NOT INCLUDE ACCESSORIES (SEE ACCESSORY DRAWINGS)
- 5. MAKE-UP WATER PRESSURE 20 psi MIN [137 kPa], 50 psi MAX [344 kPa]
- 6. 3/4" [19MM] DIA. MOUNTING HOLES.
  REFER TO RECOMMENDED STEEL SUPPORT
  DRAWING
- 7. DIMENSIONS LISTED AS FOLLOWS: ENGLISH FT-IN [METRIC] [mm]

## **FACE C**

 
 SHIPPING WEIGHT
 26500 lbs+ [12025] kg+
 OPERATING WEIGHT
 45040 lbs+ [20430] kg+
 HEAVIEST SECTION WEIGHT
 8870 lbs+ [4025] kg+
 NO. OF SHIPPING SECTIONS WEIGHT
 4
 DRAWN BY: KDS