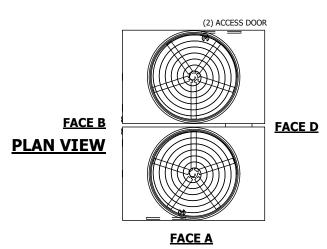

## NOTES:

- 1. (M)- FAN MOTOR LOCATION
- 2. HEAVIEST SECTION IS UPPER SECTION
- 3. MPT DENOTES MALE PIPE THREAD FPT DENOTES FEMALE PIPE THREAD BFW DENOTES BEVELED FOR WELDING GVD DENOTES GROOVED FLG DENOTES FLANGE
- 4. +UNIT WEIGHT DOES NOT INCLUDE ACCESSORIES (SEE ACCESSORY DRAWINGS)
- 5. MAKE-UP WATER PRESSURE 20 psi MIN [137 kPa], 50 psi MAX [344 kPa]
- 6. 3/4" [19MM] DIA. MOUNTING HOLES.
  REFER TO RECOMMENDED STEEL SUPPORT
  DRAWING
- 7. DIMENSIONS LISTED AS FOLLOWS: ENGLISH FT-IN [METRIC] [mm]