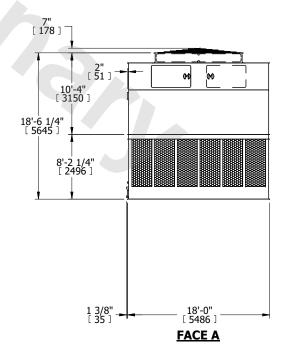

## NOTES:

- 1. (M)- FAN MOTOR LOCATION
- 2. HEAVIEST SECTION IS UPPER SECTION
- 3. MPT DENOTES MALE PIPE THREAD FPT DENOTES FEMALE PIPE THREAD BFW DENOTES BEVELED FOR WELDING GVD DENOTES GROOVED FLG DENOTES FLANGE
- 4. +UNIT WEIGHT DOES NOT INCLUDE ACCESSORIES (SEE ACCESSORY DRAWINGS)
- 5. MAKE-UP WATER PRESSURE 20 psi MIN [137 kPa], 50 psi MAX [344 kPa]
- 6. 3/4" [19MM] DIA. MOUNTING HOLES.
  REFER TO RECOMMENDED STEEL SUPPORT
  DRAWING
- 7. DIMENSIONS LISTED AS FOLLOWS: ENGLISH FT-IN [METRIC] [mm]

## **FACE C**

 
 SHIPPING WEIGHT
 26500 lbs+ [12025] kg+
 OPERATING WEIGHT
 45040 lbs+ [20430] kg+
 HEAVIEST SECTION WEIGHT
 8870 lbs+ [4025] kg+
 NO. OF SHIPPING SECTIONS WEIGHT
 4
 DRAWN BY: KDS