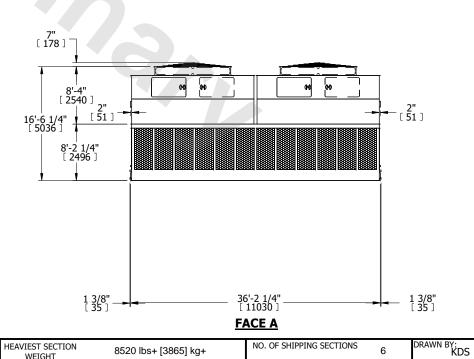

## NOTES:

- 1. (M)- FAN MOTOR LOCATION
- 2. HEAVIEST SECTION IS UPPER SECTION
- 3. MPT DENOTES MALE PIPE THREAD FPT DENOTES FEMALE PIPE THREAD BFW DENOTES BEVELED FOR WELDING **GVD DENOTES GROOVED** FLG DENOTES FLANGE
- 4. +UNIT WEIGHT DOES NOT INCLUDE ACCESSORIES (SEE ACCESSORY DRAWINGS)
- 5. MAKE-UP WATER PRESSURE 20 psi MIN [137 kPa], 50 psi MAX [344 kPa]
- 6. 3/4" [19MM] DIA. MOUNTING HOLES. REFER TO RECOMMENDED STEEL SUPPORT DRAWING
- 7. DIMENSIONS LISTED AS FOLLOWS: **ENGLISH FT-IN** [METRIC] [mm]