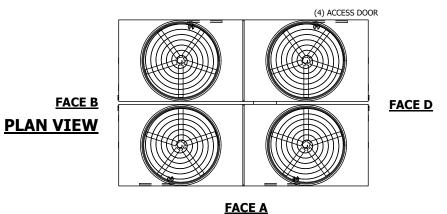

## NOTES:

- 1. (M)- FAN MOTOR LOCATION
- 2. HEAVIEST SECTION IS UPPER SECTION
- 3. MPT DENOTES MALE PIPE THREAD FPT DENOTES FEMALE PIPE THREAD BFW DENOTES BEVELED FOR WELDING **GVD DENOTES GROOVED** FLG DENOTES FLANGE
- 4. +UNIT WEIGHT DOES NOT INCLUDE ACCESSORIES (SEE ACCESSORY DRAWINGS)
- 5. MAKE-UP WATER PRESSURE 20 psi MIN [137 kPa], 50 psi MAX [344 kPa]
- 6. 3/4" [19MM] DIA. MOUNTING HOLES. REFER TO RECOMMENDED STEEL SUPPORT DRAWING
- 7. DIMENSIONS LISTED AS FOLLOWS: **ENGLISH FT-IN** [METRIC] [mm]