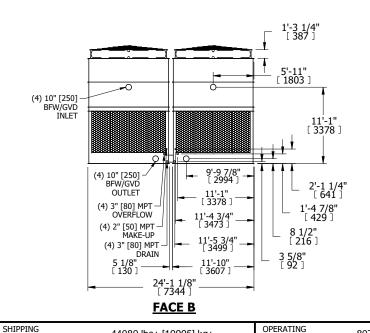

## NOTES:

- 1. (M)- FAN MOTOR LOCATION
- 2. HEAVIEST SECTION IS UPPER SECTION
- 3. MPT DENOTES MALE PIPE THREAD FPT DENOTES FEMALE PIPE THREAD BFW DENOTES BEVELED FOR WELDING **GVD DENOTES GROOVED** FLG DENOTES FLANGE
- 4. +UNIT WEIGHT DOES NOT INCLUDE ACCESSORIES (SEE ACCESSORY DRAWINGS)
- 5. MAKE-UP WATER PRESSURE 20 psi MIN [137 kPa], 50 psi MAX [344 kPa]
- 6. 3/4" [19MM] DIA. MOUNTING HOLES. REFER TO RECOMMENDED STEEL SUPPORT DRAWING
- 7. DIMENSIONS LISTED AS FOLLOWS: **ENGLISH FT-IN** [METRIC] [mm]