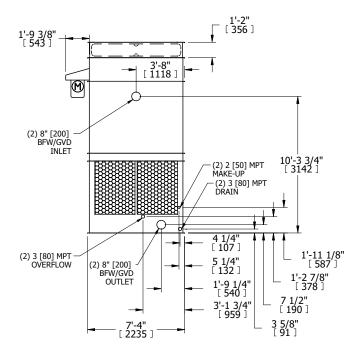

## NOTES:

- 1. (M)- FAN MOTOR LOCATION
- 2. HEAVIEST SECTION IS FAN/CASING SECTION
- 3. MPT DENOTES MALE PIPE THREAD FPT DENOTES FEMALE PIPE THREAD BFW DENOTES BEVELED FOR WELDING GVD DENOTES GROOVED FLG DENOTES FLANGE
- 4. +UNIT WEIGHT DOES NOT INCLUDE ACCESSORIES (SEE ACCESSORY DRAWINGS)
- 5. 3/4" [19MM] DIA. MOUNTING HOLES. REFER TO RECOMMENDED STEEL SUPPORT DRAWING
- 6. DIMENSIONS LISTED AS FOLLOWS: ENGLISH FT-IN [METRIC] [mm]
- 7. MAKE-UP WATER PRESSURE 20 psi MIN [137 kPa], 50 psi MAX [344 kPa]

## **FACE C**

**FACE A** 

SHIPPING 16320 lbs+ [7405] kg+ WEIGHT

**FACE B** 

OPERATING WEIGHT

23920 lbs+ [10850] kg+

HEAVIEST SECTION WEIGHT

5420 lbs+ [2460] kg+