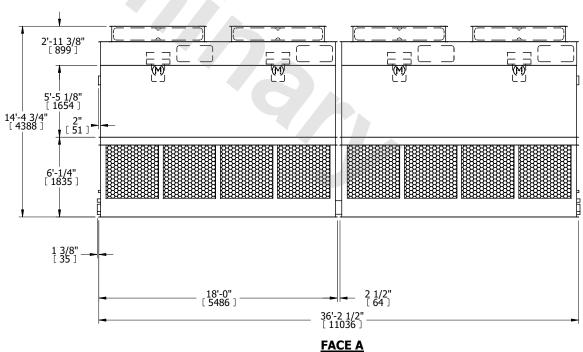

## NOTES:

- 1. (M)- FAN MOTOR LOCATION
- 2. HEAVIEST SECTION IS FAN/CASING SECTION
- 3. MPT DENOTES MALE PIPE THREAD FPT DENOTES FEMALE PIPE THREAD BFW DENOTES BEVELED FOR WELDING GVD DENOTES GROOVED FLG DENOTES FLANGE
- 4. +UNIT WEIGHT DOES NOT INCLUDE ACCESSORIES (SEE ACCESSORY DRAWINGS)
- 5. 3/4" [19MM] DIA. MOUNTING HOLES. REFER TO RECOMMENDED STEEL SUPPORT DRAWING
- 6. DIMENSIONS LISTED AS FOLLOWS: ENGLISH FT-IN [METRIC] [mm]
- 7. MAKE-UP WATER PRESSURE 20 psi MIN [137 kPa], 50 psi MAX [344 kPa]

## FACE C

**FACE D** 

**FACE A** 

**FACE B** 

OPERATING WEIGHT 24400 lbs+ [11070] kg+

HEAVIEST SECTION WEIGHT

5660 lbs+ [2570] kg+

NO. OF SHIPPING SECTIONS