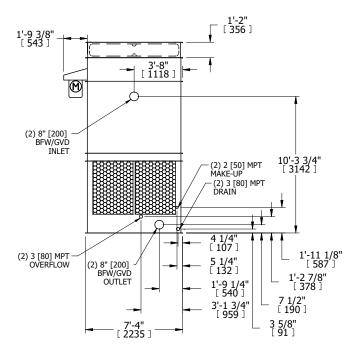

| UNIT    | COOLING TOWER |           |
|---------|---------------|-----------|
| MODEL # | AT 27-3K36    | SCALE NTS |

EVAPCO, INC. evapeo

**FACE B** 

**PLAN VIEW** 

DWG. # CT4C073636-DRA-ST REV. SERIAL # DATE 3/17/2025

## NOTES:

- 1. (M)- FAN MOTOR LOCATION
- 2. HEAVIEST SECTION IS FAN/CASING SECTION
- 3. MPT DENOTES MALE PIPE THREAD FPT DENOTES FEMALE PIPE THREAD BFW DENOTES BEVELED FOR WELDING GVD DENOTES GROOVED FLG DENOTES FLANGE
- 4. +UNIT WEIGHT DOES NOT INCLUDE ACCESSORIES (SEE ACCESSORY DRAWINGS)
- 5. 3/4" [19MM] DIA. MOUNTING HOLES. REFER TO RECOMMENDED STEEL SUPPORT DRAWING
- 6. DIMENSIONS LISTED AS FOLLOWS: ENGLISH FT-IN [METRIC] [mm]
- 7. MAKE-UP WATER PRESSURE 20 psi MIN [137 kPa], 50 psi MAX [344 kPa]

## FACE C

**FACE D** 

**FACE A** 

**FACE B** 

OPERATING WEIGHT 24400 lbs+ [11070] kg+

HEAVIEST SECTION WEIGHT

5660 lbs+ [2570] kg+

NO. OF SHIPPING SECTIONS

DRAWN BY: MBG