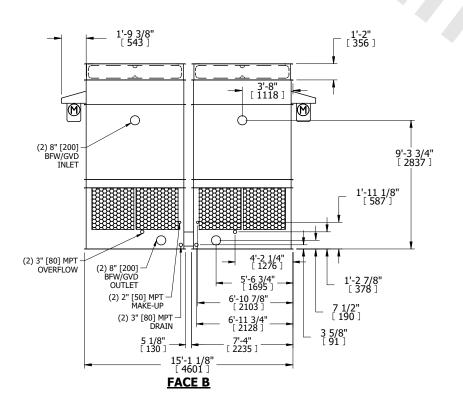

## NOTES:

- 1. (M)- FAN MOTOR LOCATION
- 2. HEAVIEST SECTION IS FAN/CASING SECTION
- 3. MPT DENOTES MALE PIPE THREAD FPT DENOTES FEMALE PIPE THREAD BFW DENOTES BEVELED FOR WELDING GVD DENOTES GROOVED FLG DENOTES FLANGE
- 4. +UNIT WEIGHT DOES NOT INCLUDE ACCESSORIES (SEE ACCESSORY DRAWINGS)
- 5. 3/4" [19MM] DIA. MOUNTING HOLES. REFER TO RECOMMENDED STEEL SUPPORT DRAWING
- 6. DIMENSIONS LISTED AS FOLLOWS: ENGLISH FT-IN [METRIC] [mm]
- 7. MAKE-UP WATER PRESSURE 20 psi MIN [137 kPa], 50 psi MAX [344 kPa]