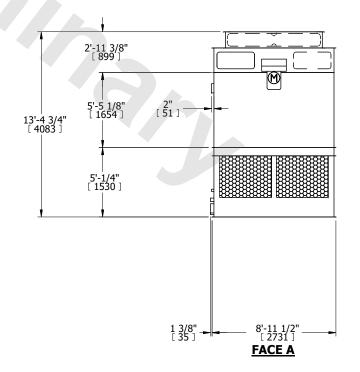

## NOTES:

- 1. (M)- FAN MOTOR LOCATION
- 2. HEAVIEST SECTION IS FAN/CASING SECTION
- 3. MPT DENOTES MALE PIPE THREAD FPT DENOTES FEMALE PIPE THREAD BFW DENOTES BEVELED FOR WELDING GVD DENOTES GROOVED FLG DENOTES FLANGE
- 4. +UNIT WEIGHT DOES NOT INCLUDE ACCESSORIES (SEE ACCESSORY DRAWINGS)
- 5. 3/4" [19MM] DIA. MOUNTING HOLES. REFER TO RECOMMENDED STEEL SUPPORT DRAWING
- 6. DIMENSIONS LISTED AS FOLLOWS: ENGLISH FT-IN [METRIC] [mm]
- 7. MAKE-UP WATER PRESSURE 20 psi MIN [137 kPa], 50 psi MAX [344 kPa]