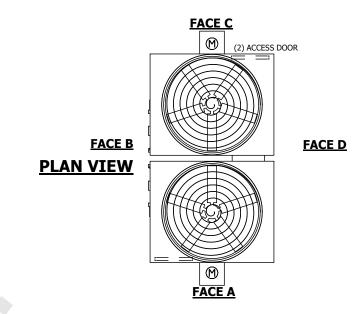

## NOTES:

- 1. (M)- FAN MOTOR LOCATION
- 2. HEAVIEST SECTION IS FAN/CASING SECTION
- 3. MPT DENOTES MALE PIPE THREAD FPT DENOTES FEMALE PIPE THREAD BFW DENOTES BEVELED FOR WELDING GVD DENOTES GROOVED FLG DENOTES FLANGE
- 4. +UNIT WEIGHT DOES NOT INCLUDE ACCESSORIES (SEE ACCESSORY DRAWINGS)
- 5. 3/4" [19MM] DIA. MOUNTING HOLES. REFER TO RECOMMENDED STEEL SUPPORT DRAWING
- 6. DIMENSIONS LISTED AS FOLLOWS: ENGLISH FT-IN [METRIC] [mm]
- 7. MAKE-UP WATER PRESSURE 20 psi MIN [137 kPa], 50 psi MAX [344 kPa]