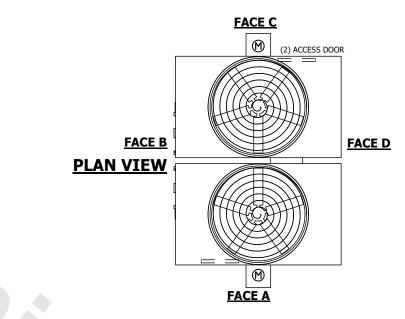

## NOTES:

- 1. (M)- FAN MOTOR LOCATION
- 2. HEAVIEST SECTION IS FAN/CASING SECTION
- 3. MPT DENOTES MALE PIPE THREAD FPT DENOTES FEMALE PIPE THREAD BFW DENOTES BEVELED FOR WELDING GVD DENOTES GROOVED FLG DENOTES FLANGE
- 4. +UNIT WEIGHT DOES NOT INCLUDE ACCESSORIES (SEE ACCESSORY DRAWINGS)
- 5. 3/4" [19MM] DIA. MOUNTING HOLES. REFER TO RECOMMENDED STEEL SUPPORT DRAWING
- 6. DIMENSIONS LISTED AS FOLLOWS: ENGLISH FT-IN [METRIC] [mm]
- 7. MAKE-UP WATER PRESSURE 20 psi MIN [137 kPa], 50 psi MAX [344 kPa]