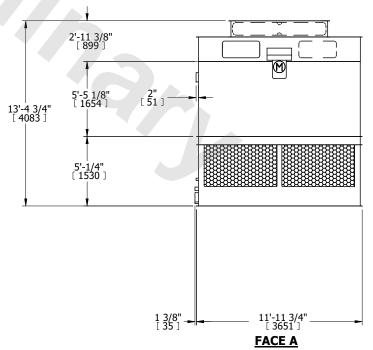

## NOTES:

- 1. (M)- FAN MOTOR LOCATION
- 2. HEAVIEST SECTION IS FAN/CASING SECTION
- 3. MPT DENOTES MALE PIPE THREAD FPT DENOTES FEMALE PIPE THREAD BFW DENOTES BEVELED FOR WELDING GVD DENOTES GROOVED FLG DENOTES FLANGE
- 4. +UNIT WEIGHT DOES NOT INCLUDE ACCESSORIES (SEE ACCESSORY DRAWINGS)
- 5. 3/4" [19MM] DIA. MOUNTING HOLES. REFER TO RECOMMENDED STEEL SUPPORT DRAWING
- 6. DIMENSIONS LISTED AS FOLLOWS: ENGLISH FT-IN [METRIC] [mm]
- 7. MAKE-UP WATER PRESSURE 20 psi MIN [137 kPa], 50 psi MAX [344 kPa]